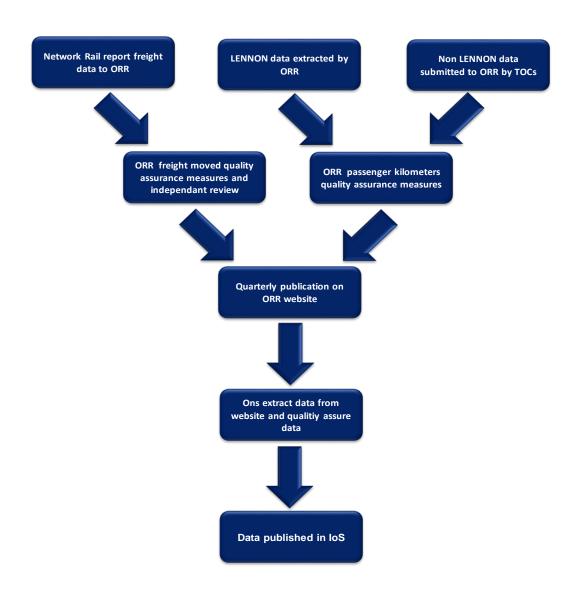

Figure 9: Process map showing the overall flow of rail transport statistics from suppliers to ONS