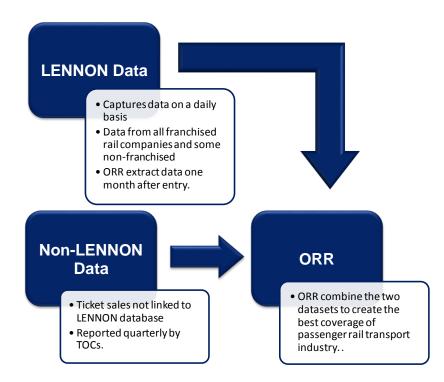

Figure 3: Process map showing the collection of Passenger Rail Transport administrative data

*Figure 4: Process map showing the collection of Freight Rail Transport administrative data* 

*Figure 5: Process map showing the flow of communication between data suppliers to output producers* 