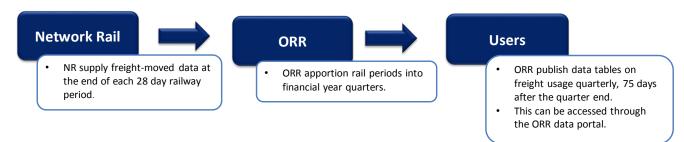

Figure 3: Process map showing the collection of Passenger Rail Transport administrative data

*Figure 4: Process map showing the collection of Freight Rail Transport administrative data* 

*Figure 5: Process map showing the flow of communication between data suppliers to output producers* 