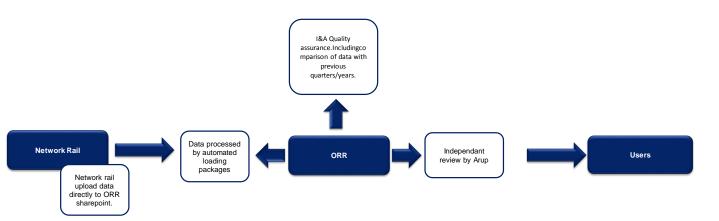

Figure 3: Process map showing the collection of Passenger Rail Transport administrative data

*Figure 4: Process map showing the collection of Freight Rail Transport administrative data* 

*Figure 5: Process map showing the flow of communication between data suppliers to output producers* 