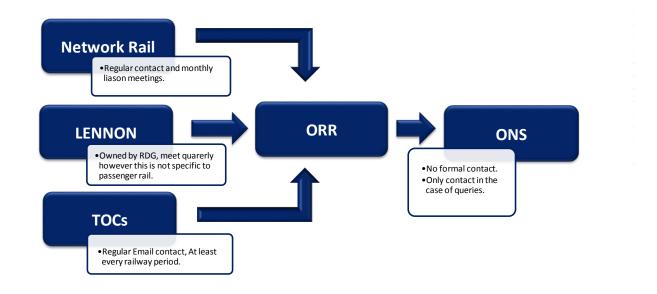

Figure 3: Process map showing the collection of Passenger Rail Transport administrative data

*Figure 4: Process map showing the collection of Freight Rail Transport administrative data* 

*Figure 5: Process map showing the flow of communication between data suppliers to output producers* 