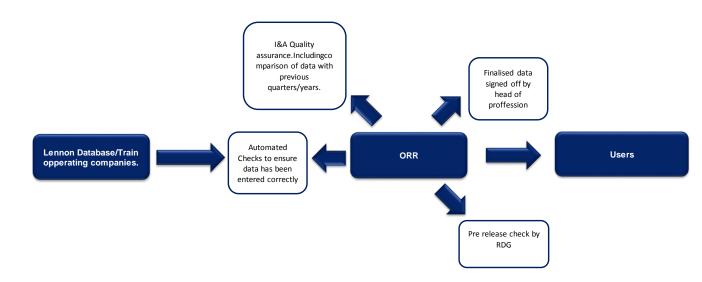

## Figure 6: Process map showing the Passenger Rail quality assurance checks by Data suppliers

Figure 7: Process map showing the Freight Rail quality assurance checks by Data suppliers

Figure 8: Process map showing the quality assurance method from ONS to users