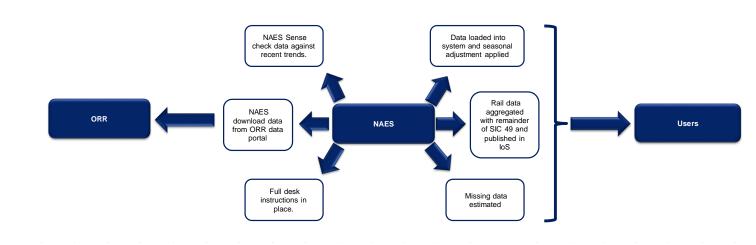

## Figure 6: Process map showing the Passenger Rail quality assurance checks by Data suppliers

Figure 7: Process map showing the Freight Rail quality assurance checks by Data suppliers

Figure 8: Process map showing the quality assurance method from ONS to users