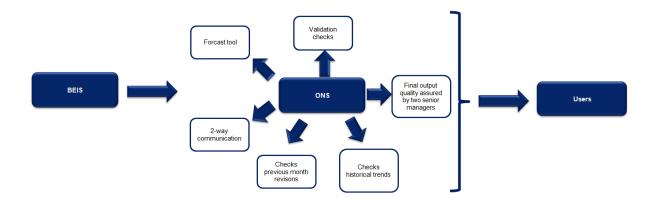

Figure 7: Process map showing the flow of quality assurance by output producers

Figure 8: Flow of Electricity and Gas from suppliers to users.