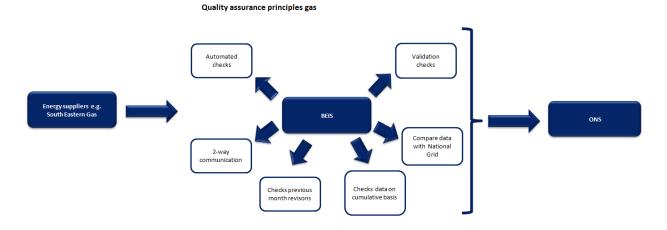

Figure 4: Process map showing the flow of communication between data suppliers and output producers

Figure 5: Process map showing the flow of Quality Assurance from supplier

Figure 6: Process map showing the flow of Quality Assurance from supplier