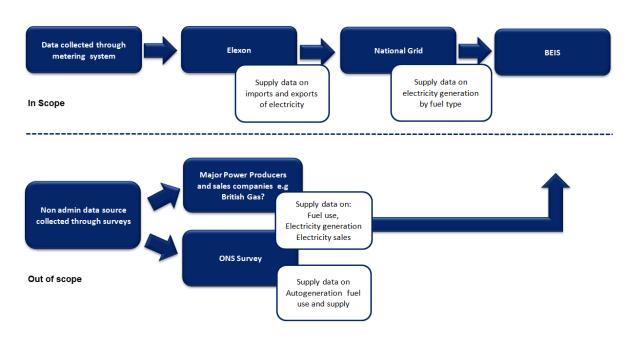

Figure 1: Process map showing the collection of electricity administrative data

Figure 2: Process map showing the collection of gas administrative data

Figure 3: Process map showing the flow of communication between data suppliers and output producers