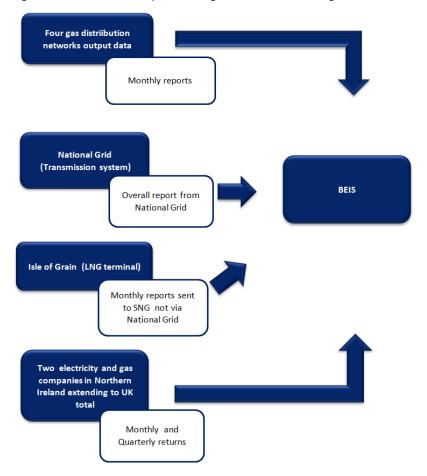

Figure 1: Process map showing the collection of electricity administrative data

Figure 2: Process map showing the collection of gas administrative data

Figure 3: Process map showing the flow of communication between data suppliers and output producers