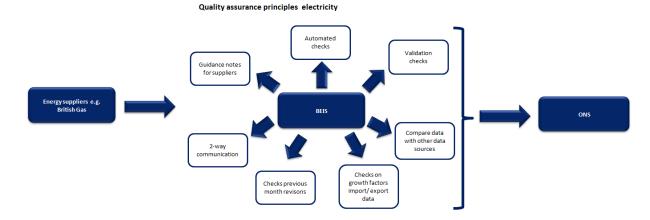

Figure 4: Process map showing the flow of communication between data suppliers and output producers

Figure 5: Process map showing the flow of Quality Assurance from supplier

Figure 6: Process map showing the flow of Quality Assurance from supplier

Figure 7: Process map showing the flow of quality assurance by output producers

Figure 8: Flow of Electricity and Gas from suppliers to users.