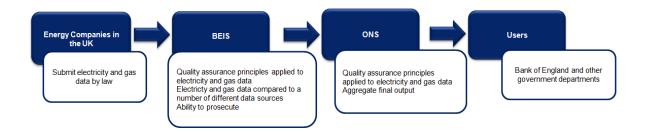

Figure 7: Process map showing the flow of quality assurance by output producers

Figure 8: Flow of Electricity and Gas from suppliers to users.