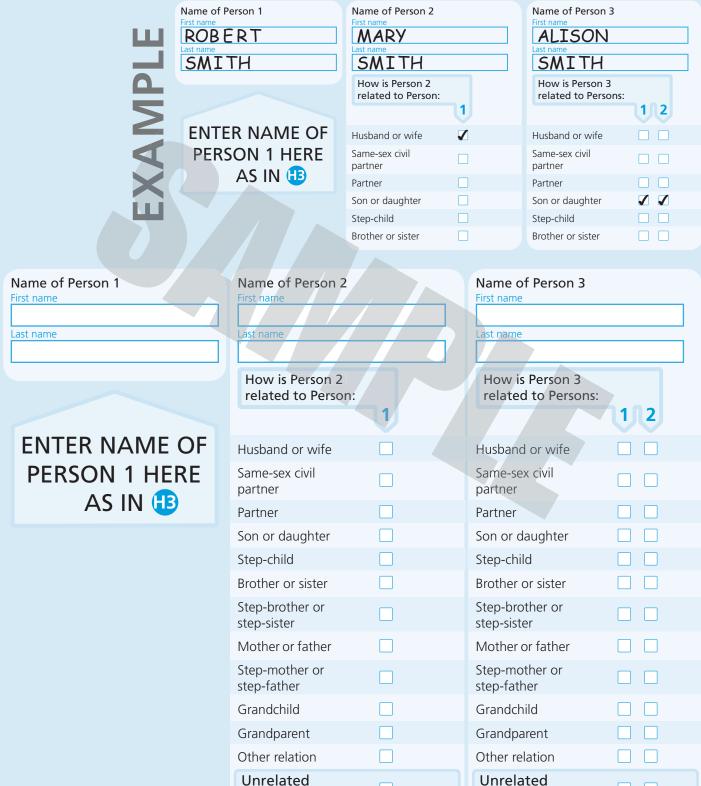

## **Household Questions - Relationships**

H6 How are members of this household related to each other? If members are not related, tick 'Unrelated'.

- Using the same order you used in H3 (page 3), write the name of everyone who usually lives here at the top of each column in CAPITAL LETTERS. Remember to include children and babies
- Tick a box to show the relationship of each person to each of the other members of your household
- $\bigcirc$  If there are more than 6 people in the household, call xxxx xxx xxx to get an extra questionnaire
- The example below shows how to provide the relationship information for Robert Smith, who is Person 1, his wife (Mary) and their four children (Alison, Stephen, James and Sarah)