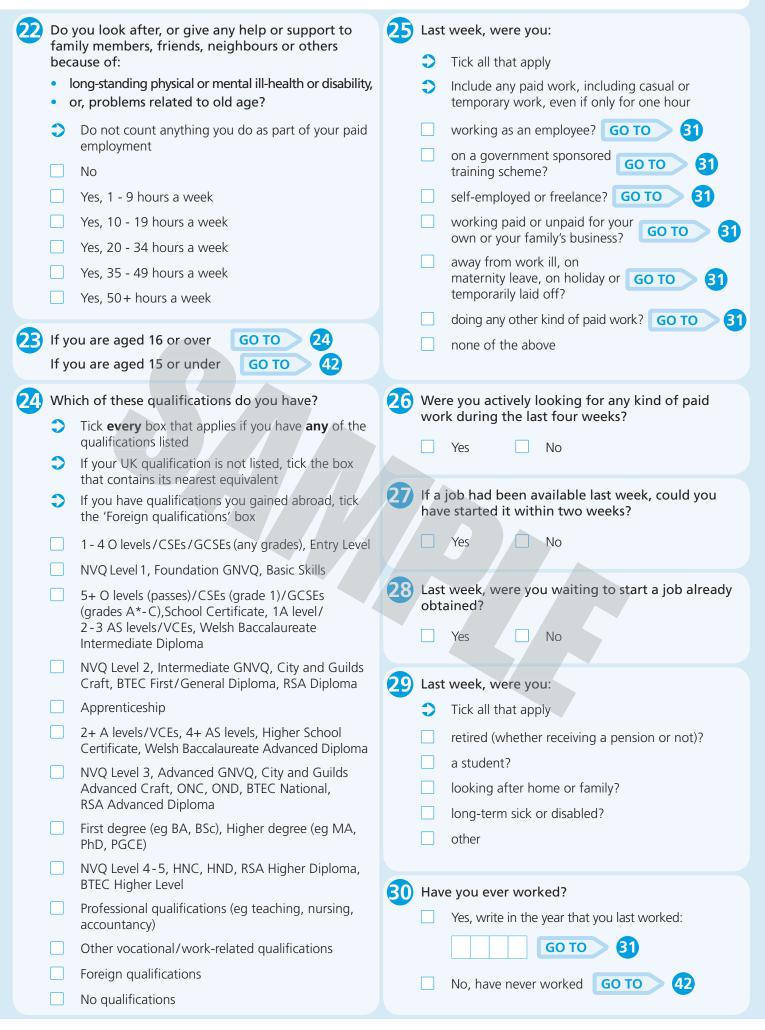

|
| E  | Other ethnic group         Arab         Any other ethnic group, write in                                                                                                                                            | Postcode       OR     Outside the UK, write in country                                                                                                                                                                                                                                                                                           |

#### **Textphone 0845 604 2011**



# **Individual Questions - Person 1**

| <ul> <li>Answer the remaining questions for your main job or, if not working, your last main job.</li> <li>Your main job is the job in which you usually work (worked) the most hours</li> </ul>                                                                                                                                                                                                                               | <ul> <li>38 If you had a job last week GO TO 39</li> <li>If you didn't have a job last week GO TO 42</li> <li>39 In your main job, what is the address of your</li> </ul>