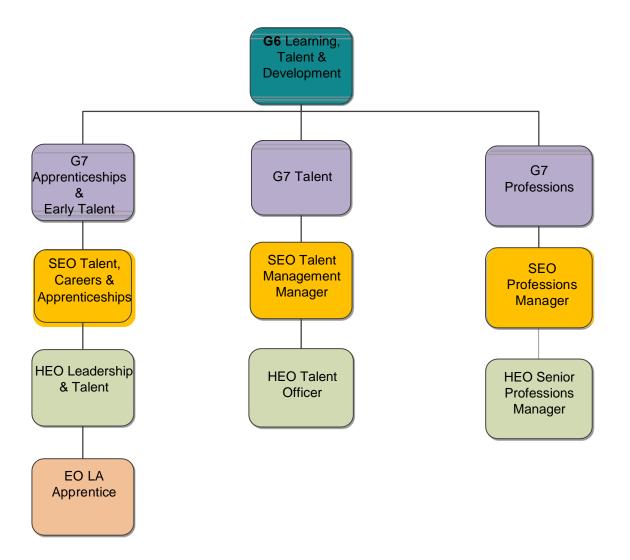

# People & Business Services (PBS) Organisation Chart 2020

# People and Business Services (PBS) - Business Support





## **People Capability**





#### **People Capability – GSS Capability**





## **People Capability – Analysis Function**





# **People Capability – Learning & Development**





# People Capability – Talent & Careers



## **Strategy & Organisational Effectiveness**



# **Strategy & Organisational Effectiveness – Inclusion & Diversity**



## Strategy & Organisational Effectiveness – Culture & Wellbeing



#### **Strategy & Organisational Effectiveness – HR Business Partnering**



## **Strategy & Organisational Effectiveness – Workforce Planning**





## **People Solutions**





#### **People Solutions: Recruitment Services**





## **People Solutions: Recruitment Services**





# **People Solutions: Recruitment Services**





## **People Solutions: Employment Relations**



P



# **People Solutions: Reward & Recognition**



F



## **People Solutions – People Analytics**