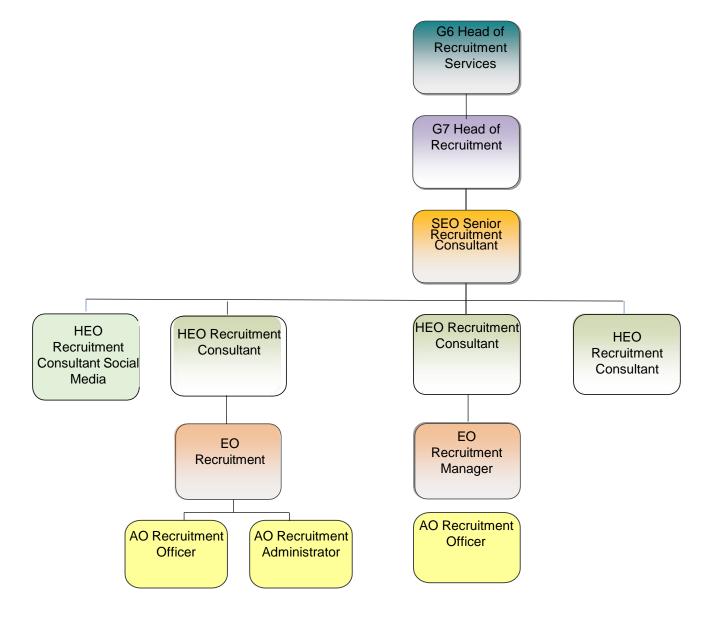

ess Services (PBS) Organisation Chart 2020

# People and Business Services (PBS) - Business Support





## **People Capability**





#### **People Capability – GSS Capability**





## **People Capability – Analysis Function**





# **People Capability – Learning & Development**





# People Capability – Talent & Careers



## **Strategy & Organisational Effectiveness**



# **Strategy & Organisational Effectiveness – Inclusion & Diversity**



## Strategy & Organisational Effectiveness – Culture & Wellbeing



#### **Strategy & Organisational Effectiveness – HR Business Partnering**



## **Strategy & Organisational Effectiveness – Workforce Planning**





## **People Solutions**





#### **People Solutions: Recruitment Services**





## **People Solutions: Recruitment Services**





# **People Solutions: Recruitment Services**





## **People Solutions: Employment Relations**



P



# **People Solutions: Reward & Recognition**



F



## **People Solutions – People Analytics**