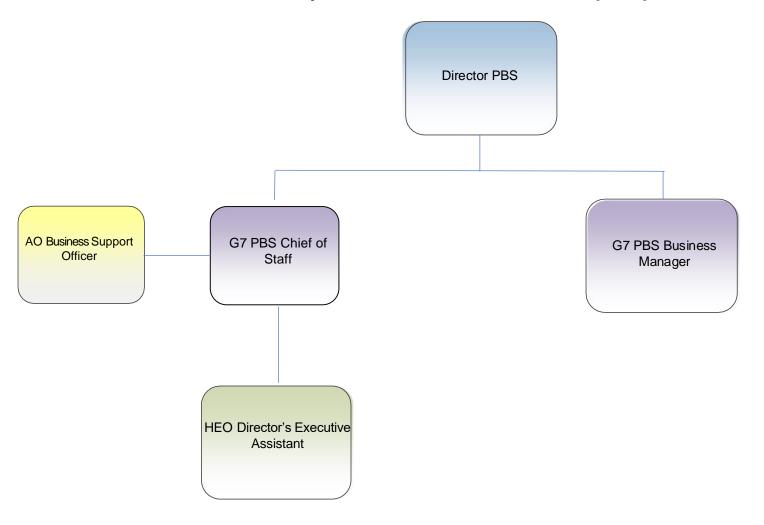

# People & Business Services (PBS) Organisation Chart 2020

# People and Business Services (PBS) - Business Support