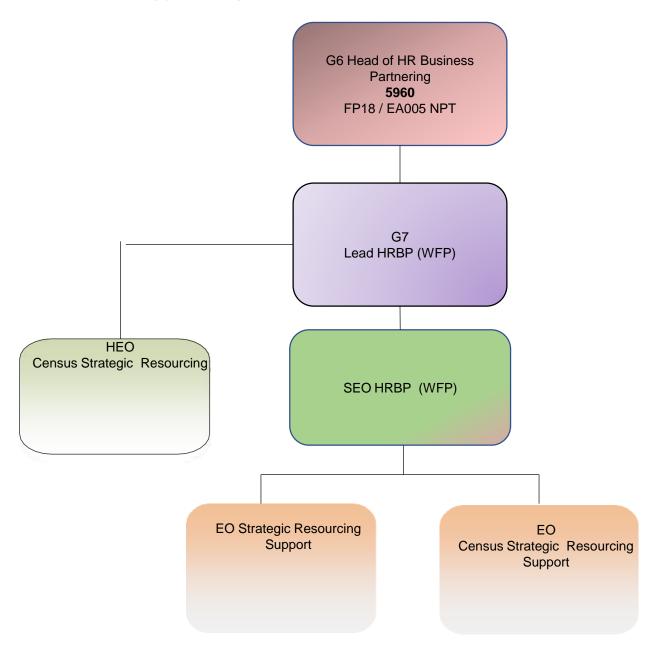

# People & Business Services (PBS) Organisation Chart 2020

# People and Business Services (PBS) - Business Support





## **People Capability**





#### **People Capability – GSS Capability**





## **People Capability – Analysis Function**





# **People Capability – Learning & Development**





# People Capability – Talent & Careers



## **Strategy & Organisational Effectiveness**



# **Strategy & Organisational Effectiveness – Inclusion & Diversity**



## Strategy & Organisational Effectiveness – Culture & Wellbeing



#### **Strategy & Organisational Effectiveness – HR Business Partnering**



## **Strategy & Organisational Effectiveness – Workforce Planning**





## **People Solutions**





#### **People Solutions: Recruitment Services**





## **People Solutions: Recruitment Services**





# **People Solutions: Recruitment Services**





## **People Solutions: Employment Relations**



P



# **People Solutions: Reward & Recognition**



F



## **People Solutions – People Analytics**