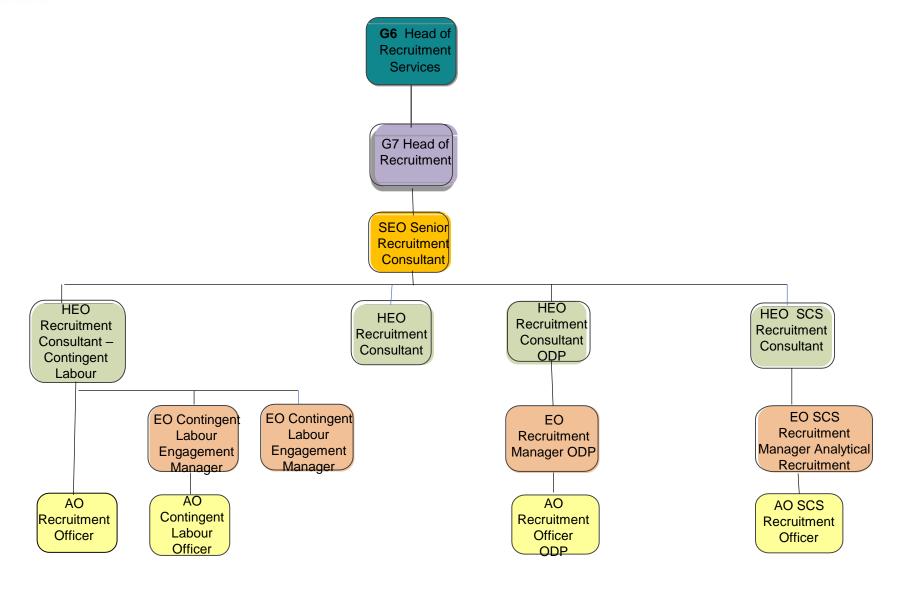

# People & Business Services (PBS) Organisation Chart 2020

# People and Business Services (PBS) - Business Support





## **People Capability**





#### **People Capability – GSS Capability**





## **People Capability – Analysis Function**





# **People Capability – Learning & Development**





# People Capability – Talent & Careers



## **Strategy & Organisational Effectiveness**



# **Strategy & Organisational Effectiveness – Inclusion & Diversity**



## Strategy & Organisational Effectiveness – Culture & Wellbeing



#### **Strategy & Organisational Effectiveness – HR Business Partnering**



## **Strategy & Organisational Effectiveness – Workforce Planning**





## **People Solutions**





#### **People Solutions: Recruitment Services**





## **People Solutions: Recruitment Services**





# **People Solutions: Recruitment Services**





## **People Solutions: Employment Relations**



P



# **People Solutions: Reward & Recognition**



F



## **People Solutions – People Analytics**