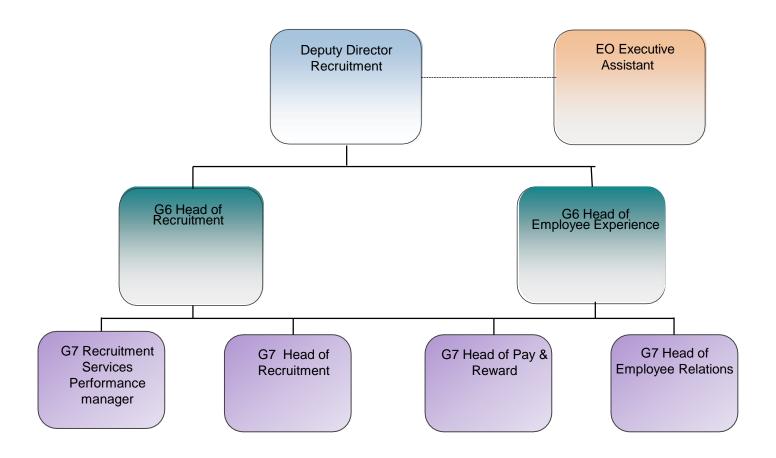

#### **People Solutions: Recruitment Services**

## **People Solutions: Recruitment Services**

# **People Solutions: Recruitment Services**