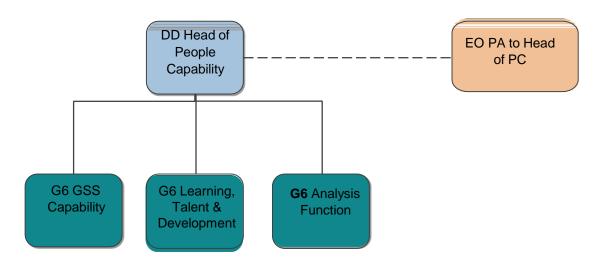

# People & Business Services (PBS) Organisation Chart 2020

# People and Business Services (PBS) - Business Support





## **People Capability**





#### **People Capability – GSS Capability**





## **People Capability – Analysis Function**





# **People Capability – Learning & Development**





# People Capability – Talent & Careers



## **Strategy & Organisational Effectiveness**



# **Strategy & Organisational Effectiveness – Inclusion & Diversity**



## Strategy & Organisational Effectiveness – Culture & Wellbeing



#### **Strategy & Organisational Effectiveness – HR Business Partnering**



## **Strategy & Organisational Effectiveness – Workforce Planning**





## **People Solutions**





#### **People Solutions: Recruitment Services**





## **People Solutions: Recruitment Services**





# **People Solutions: Recruitment Services**





## **People Solutions: Employment Relations**



P



# **People Solutions: R