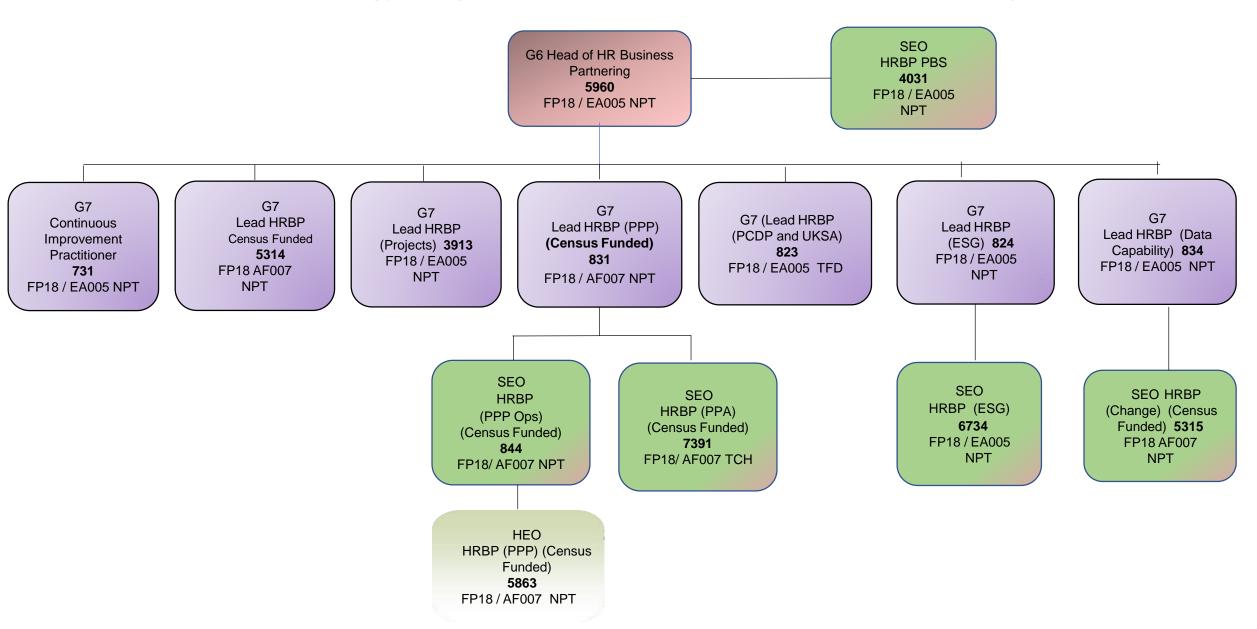

# People & Business Services (PBS) Organisation Chart 2020

# People and Business Services (PBS) - Business Support





## **People Capability**





#### **People Capability – GSS Capability**





## **People Capability – Analysis Function**





# **People Capability – Learning & Development**





# People Capability – Talent & Careers



## **Strategy & Organisational Effectiveness**



# **Strategy & Organisational Effectiveness – Inclusion & Diversity**



## Strategy & Organisational Effectiveness – Culture & Wellbeing



#### **Strategy & Organisational Effectiveness – HR Business Partnering**



## **Strategy & Organisational Effectiveness – Workforce Planning**





## **People Solutions**





#### **People Solutions: Recruitment Services**





## **People Solutions: Recruitment Services**





# **People Solutions: Recruitment Services**





## **People Solutions: Employment Relations**



P



# **People Solutions: Reward & Recognition**



F



## **People Solutions – People Analytics**