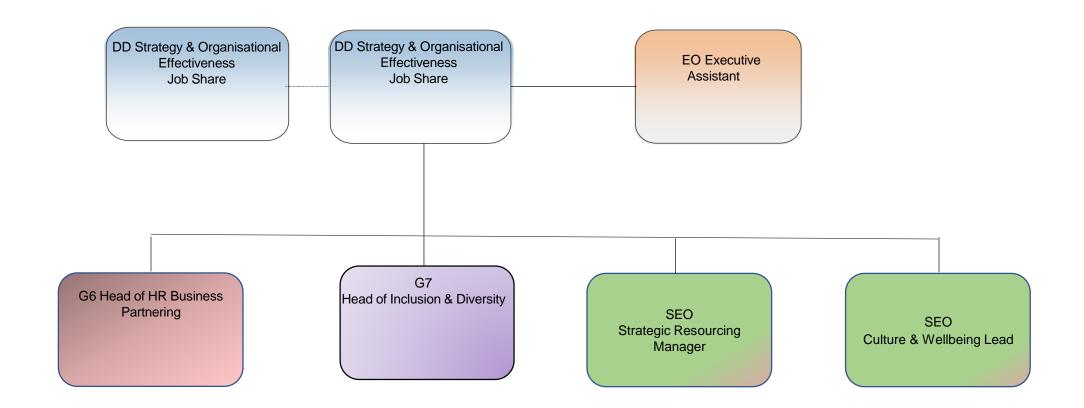

# People & Business Services (PBS) Organisation Chart 2020

# People and Business Services (PBS) - Business Support





## **People Capability**





#### **People Capability – GSS Capability**





## **People Capability – Analysis Function**





# **People Capability – Learning & Development**





# People Capability – Talent & Careers



## **Strategy & Organisational Effectiveness**



# **Strategy & Organisational Effectiveness – Inclusion & Diversity**



## Strategy & Organisational Effectiveness – Culture & Wellbeing



#### **Strategy & Organisational Effectiveness – HR Business Partnering**



## **Strategy & Organisational Effectiveness – Workforce Planning**





## **People Solutions**





#### **People Solutions: Recruitment Services**





## **People Solutions: Recruitment Services**





# **People Solutions: Recruitment Services**





## **People Solutions: Employment Relations**



P



# **People Solutions: Reward & Recognition**



F



## **People Solutions – People Analytics**