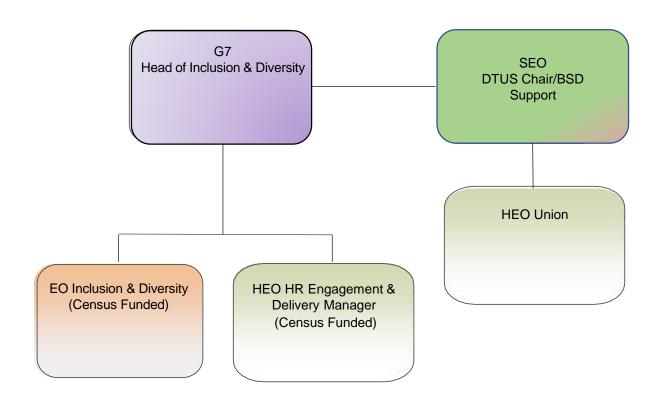

# People & Business Services (PBS) Organisation Chart 2020

# People and Business Services (PBS) - Business Support





## **People Capability**





#### **People Capability – GSS Capability**





## **People Capability – Analysis Function**





# **People Capability – Learning & Development**





# People Capability – Talent & Careers



## **Strategy & Organisational Effectiveness**



# **Strategy & Organisational Effectiveness – Inclusion & Diversity**



## Strategy & Organisational Effectiveness – Culture & Wellbeing



#### **Strategy & Organisational Effectiveness – HR Business Partnering**



## **Strategy & Organisational Effectiveness – Workforce Planning**





## **People Solutions**





#### **People Solutions: Recruitment Services**





## **People Solutions: Recruitment Services**





# **People Solutions: Recruitment Services**





## **People Solutions: Employment Relations**



P



# **People Solutions: Reward & Recognition**



F



## **People Solutions – People Analytics**