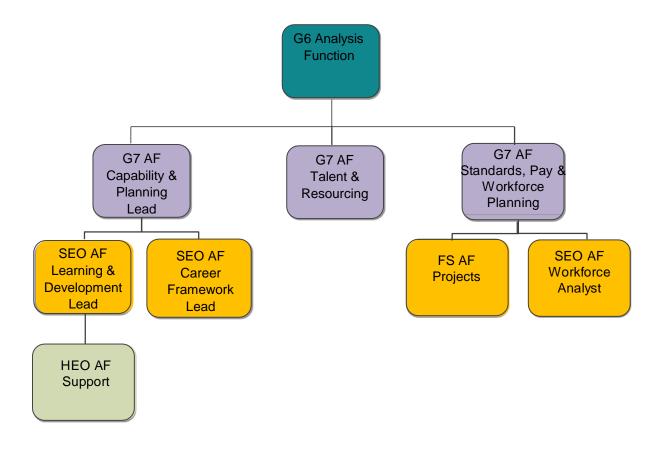

# People & Business Services (PBS) Organisation Chart 2020

# People and Business Services (PBS) - Business Support





## **People Capability**





#### **People Capability – GSS Capability**





## **People Capability – Analysis Function**





# **People Capability – Learning & Development**





# People Capability – Talent & Careers



## **Strategy & Organisational Effectiveness**



# **Strategy & Organisational Effectiveness – Inclusion & Diversity**



## Strategy & Organisational Effectiveness – Culture & Wellbeing



#### **Strategy & Organisational Effectiveness – HR Business Partnering**



## **Strategy & Organisational Effectiveness – Workforce Planning**





## **People Solutions**





#### **People Solutions: Recruitment Services**





## **People Solutions: Recruitment Services**





# **People Solutions: Recruitment Services**





## **People Solutions: Employment Relations**



P



# **People Solutions: Reward & Recognition**



F



## **People Solutions – People Analytics**