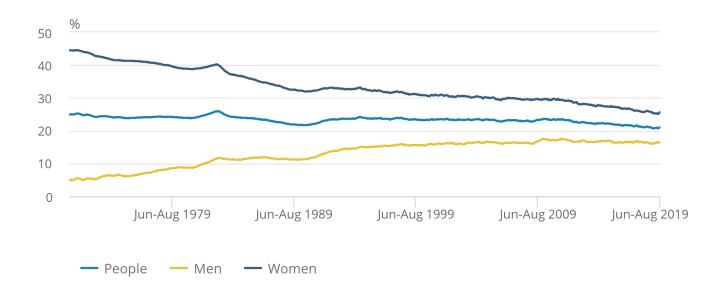

#### **Economic inactivity**

Figure 3: Overall inactivity rate for people aged between 16 and 64 years was 21.0%, down 0.2 percentage points on the year

UK economic inactivity rate (all people aged 16 to 64 years), seasonally adjusted, January to March 1971 to June to August 2019

Figure 3: Overall inactivity rate for people aged between 16 and 64 years was 21.0%, down 0.2 percentage points on the year

UK economic inactivity rate (all people aged 16 to 64 years), seasonally adjusted, January to March 1971 to June to August 2019

Source: Office for National Statistics – Labour Force Survey

<u>Economic inactivity</u> measures people without a job but who are not classed as unemployed because they have not been actively seeking work within the last four weeks and/or they are unable to start work within the next two weeks. Our headline measure of economic inactivity is for those aged from 16 to 64 years.

Since comparable records began in 1971, the economic inactivity rate for all people aged from 16 to 64 years has been generally falling (although it increased during recessions). This is because of a gradual fall in the economic inactivity rate for women.

For people aged from 16 to 64 years, for June to August 2019:

- the estimated economic inactivity rate for all people was 21.0%, down 0.2 percentage points on the year but up 0.1 percentage points on the previous quarter
- the estimated economic inactivity rate for men was 16.4%, largely unchanged on the previous year and on the previous quarter
- the estimated economic inactivity rate for women was 25.6%, down 0.4 percentage points on the year but up 0.3 percentage points on the previous quarter

Estimates for June to August 2019 showed 8.68 million people aged between 16 and 64 years not in the labour force (economically inactive). This was 63,000 fewer than a year earlier and 362,000 fewer than five years earlier.