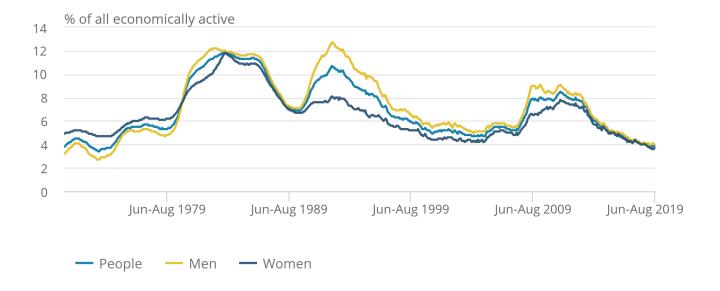

#### Unemployment

Figure 2: Unemployment rates have been generally falling for the last six years

UK unemployment rates (aged 16 years and over), seasonally adjusted, January to March 1971 to June to August 2019

Figure 2: Unemployment rates have been generally falling for the last six years

UK unemployment rates (aged 16 years and over), seasonally adjusted, January to March 1971 to June to August 2019

Source: Office for National Statistics - Labour Force Survey

<u>Unemployment</u> measures people without a job who have been actively seeking work within the last four weeks, and are available to start work within the next two weeks. The unemployment rate is not the proportion of the total population who are unemployed. It is the proportion of the economically active population (those in work plus those seeking and available to work) who are unemployed.

Estimated unemployment rates for both men and women aged 16 years and over have been generally falling since late 2013 but have levelled off in recent periods (as seen in Figure 2).

For June to August 2019:

- the estimated UK unemployment rate for all people was 3.9%, lower than a year earlier (4.0%) but 0.1 percentage points higher than the previous quarter
- the estimated UK unemployment rate for men was 4.0%, which was 0.1 percentage points lower than last year but 0.1 percentage points higher than the previous quarter
- the estimated UK unemployment rate for women was 3.7%, down 0.3 percentage points on a year earlier but largely unchanged on the previous quarter