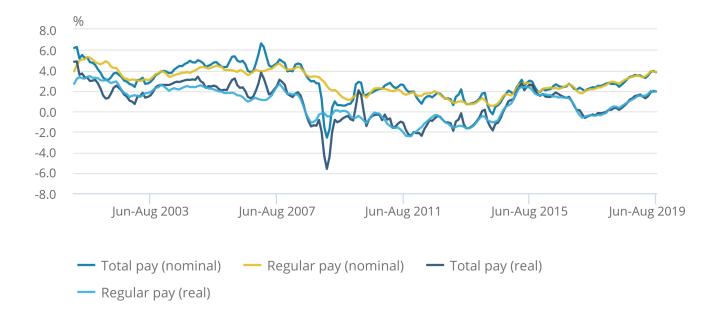

#### **Earnings growth**

Figure 4: Pay for employees (including bonuses) has grown by 1.9% on the year when adjusted for inflation; pay excluding bonuses has grown by 2.0%, bonuses grew by 1.9%

Great Britain average weekly earnings annual growth rates, seasonally adjusted, January to March 2001 to June to August 2019

Figure 4: Pay for employees (including bonuses) has grown by 1.9% on the year when adjusted for inflation; pay excluding bonuses has grown by 2.0%, bonuses grew by 1.9%

Great Britain average weekly earnings annual growth rates, seasonally adjusted, January to March 2001 to June to August 2019

Source: Office for National Statistics - Monthly Wages and Salaries Survey

The earnings estimates are not just a measure of pay rises, as they also reflect changes in the number of paid hours worked and changes in the structure of the workforce; for example, more high-paid jobs would have an upward effect on earnings growth rates.

The rate of pay growth has trended upwards since March to May 2017, to be close to 4%, which is the highest nominal pay growth rate since 2008. However, in June to August 2019, growth dropped slightly to 3.8% for both total pay and regular pay.

In real terms, annual pay growth has been positive since December 2017 to February 2018 and is now 1.9% for total pay and 2% for regular pay.

For August 2019, average regular pay, before tax and other deductions, for employees in Great Britain was estimated at: