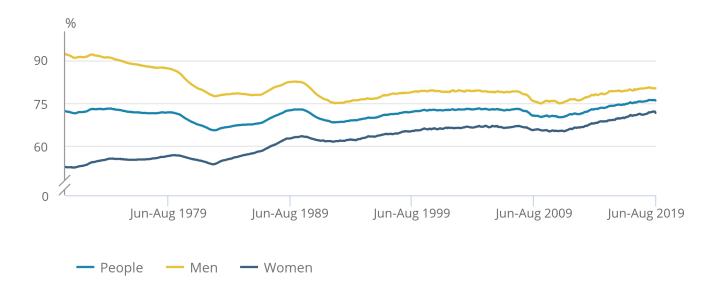

#### **Employment**

Figure 1: Employment rate for all people increased 0.3 percentage points on the year, to just below the record- high employment rate

UK employment rates (aged 16 to 64 years), seasonally adjusted, January to March 1971 to June to August 2019

# Figure 1: Employment rate for all people increased 0.3 percentage points on the year, to just below the record- high employment rate

UK employment rates (aged 16 to 64 years), seasonally adjusted, January to March 1971 to June to August 2019

Source: Office for National Statistics - Labour Force Survey

<u>Employment</u> measures the number of people aged 16 years and over in paid work. The employment rate is the proportion of people aged between 16 and 64 years who are in paid work.

Estimated employment rates for men and women aged between 16 and 64 years have been generally increasing since early 2012 (as seen in Figure 1). For June to August 2019:

- the estimated employment rate for people was 75.9%; this is 0.3 percentage points up on the year, but 0.2 percentage points lower on the quarter
- the estimated employment rate for men was 80.2%; this is largely unchanged on the year and on the quarter
- the estimated employment rate for women was 71.6%; this is 0.6 percentage points up on the year, but 0.3 percentage points down on the quarter

The increase in the employment rate for women in recent years is partly a result of changes to the State Pension age for women, resulting in fewer women retiring between the ages of 60 and 65 years.

Estimates for June to August 2019 show 32.69 million people aged 16 years and over in employment, 282,000 more than a year earlier. This annual increase was driven mainly by women (up 202,000 on the year), those aged 50 years and over (up 287,000 on the year) and full-time workers (up 263,000 on the year). There was, however, a 56,000 decrease in employment on the quarter, which was the first quarterly decrease since August to October 2017.