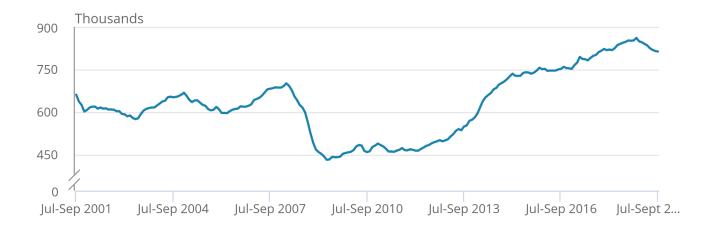

#### **Vacancies**

Figure 5: The number of vacancies has been generally increasing since 2012 although it has been falling since early 2019

Number of vacancies in the UK, seasonally adjusted, July to September 2001 to July to September 2019

Figure 5: The number of vacancies has been generally increasing since 2012 although it has been falling since early 2019

Number of vacancies in the UK, seasonally adjusted, July to September 2001 to July to September 2019

Source: Office for National Statistics – Vacancy Survey

The estimated <u>number of vacancies</u> in the UK fell sharply during the recession of 2008 to 2009. Since 2012, it has generally increased although it has been falling since early 2019. For July to September 2019, there were an estimated 813,000 vacancies in the UK, 11,000 fewer than for the previous quarter (April to June 2019) and 34,000 fewer than for the previous year.