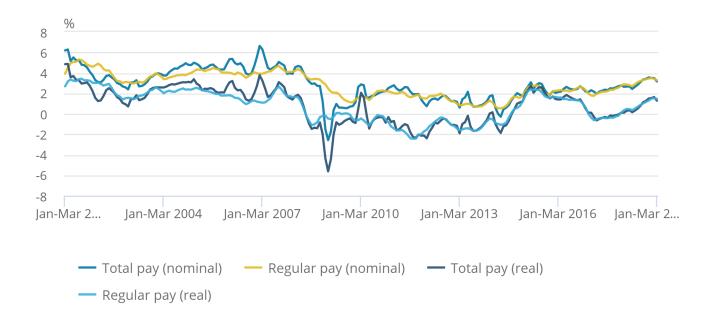

#### **Earnings growth**

Figure 4: Pay for employees (including bonuses) increased by 1.3% on the year when adjusted for inflation

Great Britain average weekly earnings annual growth rates, seasonally adjusted, January to March 2001 to January to March 2019

Figure 4: Pay for employees (including bonuses) increased by 1.3% on the year when adjusted for inflation

Great Britain average weekly earnings annual growth rates, seasonally adjusted, January to March 2001 to January to March 2019

Source: Office for National Statistics - Monthly Wages and Salaries Survey

The <u>earnings estimates</u> are not just a measure of pay rises as they also reflect changes in the number of paid hours worked and changes in the structure of the workforce; for example, more high-paid jobs would have an upward effect on earnings growth rates.

Pay in real terms is calculated as nominal average weekly earnings, deflated by the <u>Consumer Prices Index</u> including owner occupiers' housing costs (CPIH).

Between January to March 2018 and January to March 2019 for employees in Great Britain:

- regular pay was estimated to have increased by 3.3% in nominal terms and by 1.5% in real terms
- total pay was estimated to have increased by 3.2% in nominal terms and by 1.3% in real terms

More information about earnings growth can be found in the <u>Average weekly earnings in Great Britain</u> bulletin, published alongside this release.