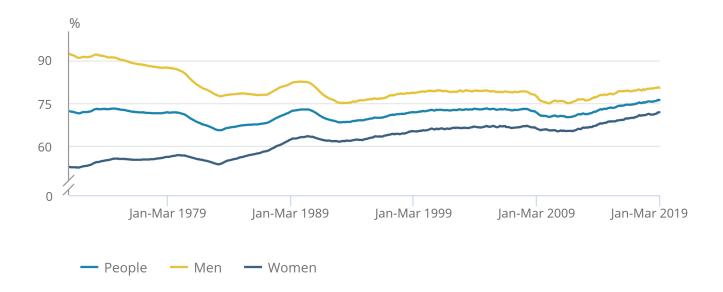

#### **Employment**

Figure 1: Overall employment rate was 76.1%, the joint-highest on record

UK employment rates (aged 16 to 64 years), seasonally adjusted, January to March 1971 to January to March 2019

# Figure 1: Overall employment rate was 76.1%, the joint-highest on record

UK employment rates (aged 16 to 64 years), seasonally adjusted, January to March 1971 to January to March 2019

Source: Office for National Statistics – Labour Force Survey

<u>Employment</u> measures the number of people aged 16 years and over in paid work. The employment rate is the proportion of people aged from 16 to 64 years who are in paid work.

Estimated employment rates for men and women aged between 16 and 64 years have been generally increasing since early 2012. For January to March 2019, the estimated employment rate:

- for all people was 76.1%, the joint-highest since comparable records began in 1971
- for men was 80.3%; slightly higher than for a year earlier (80.0%)
- for women was 71.8%, the joint-highest since comparable records began in 1971

The increase in the employment rate for women in recent years is due partly to changes to the State Pension age for women, resulting in fewer women retiring between the ages of 60 and 65 years.

Estimates for January to March 2019 show 32.70 million people aged 16 years and over in employment, 354,000 more than for a year earlier. This annual increase of 354,000 was due entirely to more people working full-time (up 372,000 on the year to reach 24.11 million). Part-time working showed a small fall of 18,000 on the year to reach 8.59 million.