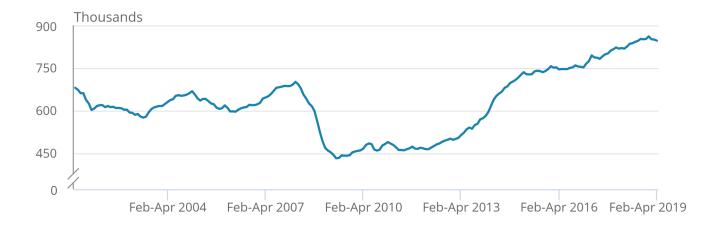

#### **Vacancies**

Figure 5: The number of vacancies in the UK has been generally increasing since 2012

Number of vacancies in the UK, seasonally adjusted, April to June 2001 to February to April 2019

# Figure 5: The number of vacancies in the UK has been generally increasing since 2012

Number of vacancies in the UK, seasonally adjusted, April to June 2001 to February to April 2019

Source: Office for National Statistics - Vacancy Survey

The estimated <u>number of vacancies</u> in the UK fell sharply during the recession of 2008 to 2009 but has increased steadily since 2012. For February to April 2019, there were an estimated 846,000 vacancies in the UK, 28,000 more than a year earlier.