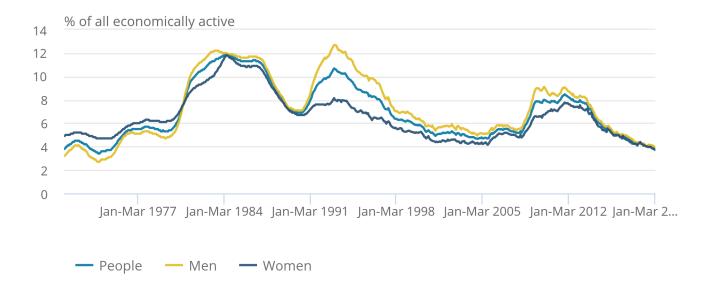

### Unemployment

Figure 2: Unemployment rates have been generally falling for the last five years

UK unemployment rates (aged 16 years and over), seasonally adjusted, January to March 1971 to January to March 2019

Figure 2: Unemployment rates have been generally falling for the last five years

UK unemployment rates (aged 16 years and over), seasonally adjusted, January to March 1971 to January to March 2019

Source: Office for National Statistics - Labour Force Survey

<u>Unemployment</u> measures people without a job who have been actively seeking work within the last four weeks and are available to start work within the next two weeks. The unemployment rate is the proportion of all employed and unemployed people (not the proportion of the total population) who are unemployed.

Estimated unemployment rates for both men and women aged 16 years and over have been generally falling since late 2013.

For January to March 2019, the estimated unemployment rate:

- for everyone was 3.8%; it has not been lower since October to December 1974
- for men was 3.9%; it has not been lower since March to May 1975
- for women was 3.7%, the lowest since comparable records began in 1971

For January to March 2019, an estimated 1.30 million people were unemployed, 119,000 fewer than for a year earlier and 914,000 fewer than for five years earlier.

More information about unemployment can be found in the <u>Employment in the UK bulletin</u>, published alongside this release.