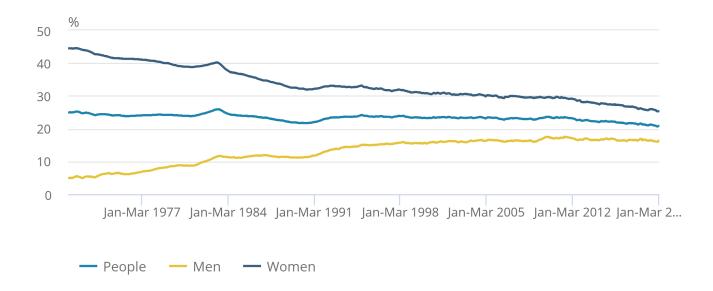

#### **Economic inactivity**

Figure 3: Economic inactivity for women has been generally falling since records began in 1971

UK economic inactivity rates (aged 16 to 64 years), seasonally adjusted, January to March 1971 to January to March 2019

# Figure 3: Economic inactivity for women has been generally falling since records began in 1971

UK economic inactivity rates (aged 16 to 64 years), seasonally adjusted, January to March 1971 to January to March 2019

Source: Office for National Statistics - Labour Force Survey

<u>Economic inactivity</u> measures people without a job but who are not classed as unemployed because they have not been actively seeking work within the last four weeks and/or they are unable to start work within the next two weeks. Our headline measure of economic inactivity is for those aged from 16 to 64 years.

Since comparable records began in 1971, the economic inactivity rate for all people aged from 16 to 64 years has been generally falling (although it increased during recessions). This is due to a gradual fall in the economic inactivity rate for women.

For people aged from 16 to 64 years, for January to March 2019, the estimated economic inactivity rate:

- for all people was 20.8%, close to a record low
- for men was 16.3%
- for women was 25.3%, the joint-lowest since comparable records began in 1971