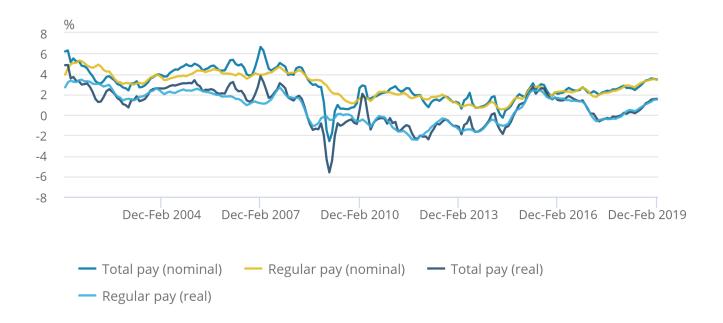

#### **Earnings growth**

Figure 4: Pay for employees (including bonuses) increased by 1.6% on the year when adjusted for inflation

Average weekly earnings annual growth rates, seasonally adjusted, Great Britain, January to March 2001 to December 2018 to February 2019

Figure 4: Pay for employees (including bonuses) increased by 1.6% on the year when adjusted for inflation

Average weekly earnings annual growth rates, seasonally adjusted, Great Britain, January to March 2001 to December 2018 to February 2019

Source: Office for National Statistics - Monthly Wages and Salaries Survey

The <u>earnings estimates</u> are not just a measure of pay rises as they also reflect changes in the number of paid hours worked and changes in the structure of the workforce; for example, more high-paid jobs would have an upward effect on earnings growth rates.

Earnings in real terms (that is, adjusted for inflation) is calculated as nominal earnings (that is, not adjusted for inflation), deflated by the Consumer Prices Index including owner occupiers' housing costs (CPIH).

Between December 2017 to February 2018 and December 2018 to February 2019 for employees in Great Britain:

- regular pay was estimated to have increased by 3.4% in nominal terms and by 1.5% in real terms
- total pay was estimated to have increased by 3.5% in nominal terms and by 1.6% in real terms