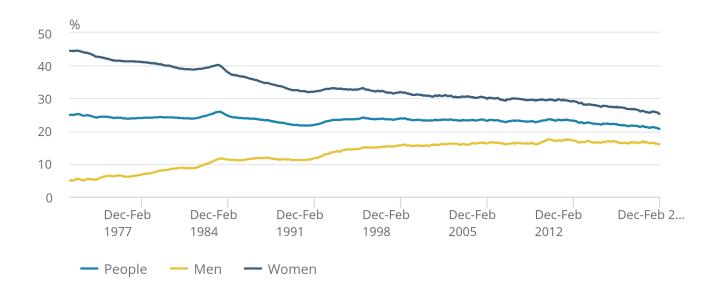

#### **Economic inactivity**

Figure 3: Economic inactivity for women has been generally falling since records began in 1971

UK economic inactivity rates (aged 16 to 64 years), seasonally adjusted, January to March 1971 to December 2018 to February 2019

Figure 3: Economic inactivity for women has been generally falling since records began in 1971

UK economic inactivity rates (aged 16 to 64 years), seasonally adjusted, January to March 1971 to December 2018 to February 2019

Source: Office for National Statistics - Labour Force Survey

<u>Economic inactivity</u> measures people without a job but who are not classed as unemployed because they have not been actively seeking work within the last four weeks and/or they are unable to start work within the next two weeks. Our headline measure of economic inactivity is for those aged from 16 to 64 years.

Since comparable records began in 1971, the economic inactivity rate for all people aged from 16 to 64 years has been generally falling (although it increased during recessions). This is due to a gradual fall in the economic inactivity rate for women.

For people aged from 16 to 64 years for December 2018 to February 2019, the economic inactivity rate:

- for all people was estimated at 20.7%, the joint-lowest figure since comparable records began in 1971
- for men was estimated at 16.0%; it has not been lower since May to July 2003
- for women was estimated at 25.3%, the joint-lowest figure since comparable records began in 1971

Estimates for December 2018 to February 2019 showed 8.54 million people aged from 16 to 64 years not in the labour force (economically inactive). This was:

- 213,000 fewer than for a year earlier
- 456,000 fewer than for five years earlier
- the lowest since January to March 1993