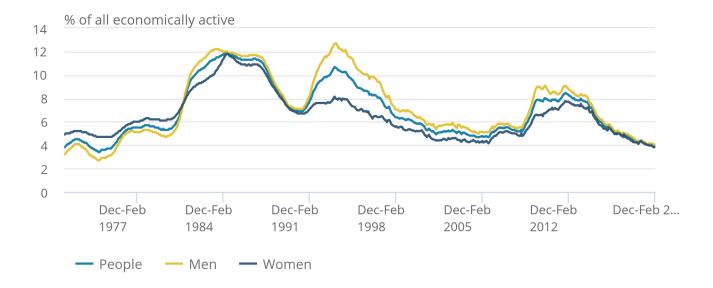

### Unemployment

Figure 2: Unemployment rates have been generally falling for the last five years

UK unemployment rates (aged 16 years and over), seasonally adjusted, January to March 1971 to December 2018 to February 2019

Figure 2: Unemployment rates have been generally falling for the last five years

UK unemployment rates (aged 16 years and over), seasonally adjusted, January to March 1971 to December 2018 to February 2019

Source: Office for National Statistics – Labour Force Survey

<u>Unemployment</u> measures people without a job who have been actively seeking work within the last four weeks and are available to start work within the next two weeks. The unemployment rate is the proportion of all employed and unemployed people (not the proportion of the total population) who are unemployed.

Estimated unemployment rates for both men and women aged 16 years and over have been generally falling since late 2013.

For December 2018 to February 2019, the unemployment rate:

- for everyone was estimated at 3.9%; it has not been lower since November 1974 to January 1975
- for men was estimated at 4.1%
- for women was estimated at 3.8%, the joint-lowest since comparable records began in 1971

For December 2018 to February 2019, an estimated 1.34 million people were unemployed, 76,000 fewer than for a year earlier and 914,000 fewer than for five years earlier.

More information about unemployment can be found in the <u>Employment in the UK bulletin</u>, published alongside this release.