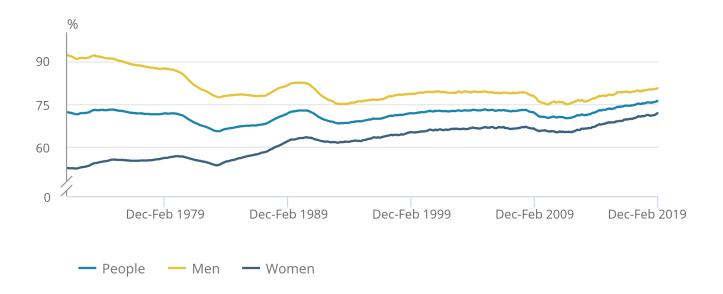

#### **Employment**

Figure 1: Overall employment rate was 76.1%, the joint-highest on record

UK employment rates (aged 16 to 64 years), seasonally adjusted, January to March 1971 to December 2018 to February 2019

# Figure 1: Overall employment rate was 76.1%, the joint-highest on record

UK employment rates (aged 16 to 64 years), seasonally adjusted, January to March 1971 to December 2018 to February 2019

Source: Office for National Statistics - Labour Force Survey

<u>Employment</u> measures the number of people aged 16 years and over in paid work. The employment rate is the proportion of people aged from 16 to 64 years who are in paid work.

Estimated employment rates for men and women aged between 16 and 64 years have been generally increasing since early 2012. For December 2018 to February 2019, the employment rate:

- for all people was estimated at 76.1%, the joint-highest since comparable records began in 1971
- for men was estimated at 80.5%; it has not been higher since December 1990 to February 1991
- for women was estimated at 71.8%, the joint-highest since comparable records began in 1971

The increase in the employment rate for women in recent years is due partly to changes to the State Pension age for women, resulting in fewer women retiring between the ages of 60 and 65 years.

Estimates for December 2018 to February 2019 show 32.72 million people aged 16 years and over in employment, 457,000 more than for a year earlier. This annual increase of 457,000 was due entirely to more people working full-time (up 473,000 on the year to reach 24.15 million). Part-time working showed a small fall of 15,000 on the year to reach 8.57 million.