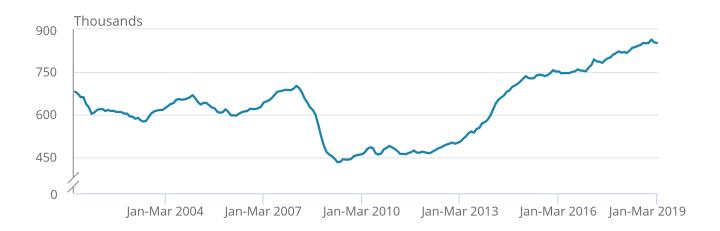

#### **Vacancies**

Figure 5: The number of vacancies in the UK has been generally increasing since 2012

Number of vacancies in the UK, seasonally adjusted, April to June 2001 to January to March 2019

# Figure 5: The number of vacancies in the UK has been generally increasing since 2012

Number of vacancies in the UK, seasonally adjusted, April to June 2001 to January to March 2019

Source: Office for National Statistics - Vacancy Survey

The estimated <u>number of vacancies</u> in the UK fell sharply during the recession of 2008 to 2009 but has increased steadily since 2012. For January to March 2019 there were an estimated 852,000 vacancies in the UK, 32,000 more than a year earlier.