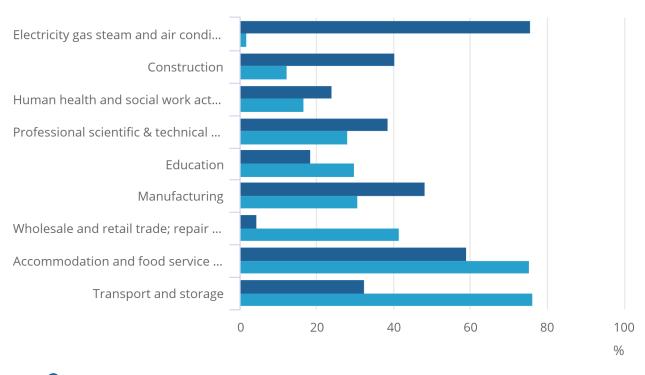

Figure 2: All industries showed positive quarterly growth in June to August 2021

June to August 2021 three-month average vacancies in the UK, quarterly percentage growth from March 2021 to May 2021 and percentage growth from pre-pandemic January to March 2020

# Figure 2: All industries showed positive quarterly growth in June to August 2021

June to August 2021 three-month average vacancies in the UK, quarterly percentage growth from March 2021 to May 2021 and percentage growth from pre-pandemic January to March 2020

- Percentage growth since January to March 2020
- Quarterly percentage growth since March to May 2021

#### Source: Office for National Statistics - Vacancy Survey

Quarterly growth was seen across all industries. The fastest rate of growth was seen in other service activities, which grew by 93.3% (12,500), followed by transport and storage at 76.3% (20,300) and accommodation and food service activities at 75.4% (57,600). In the latter two categories labour demand has increased rapidly while staff availability fell because of a mix of employees leaving these sectors to find employment elsewhere and a reluctance of workers to return to their previous roles.

Reinforcing the growth in vacancies, alongside the current difficulty in filling positions in the accommodation and food service activities industry, it is the sector with the highest ratio of vacancies to 100 employee jobs at 5.9.