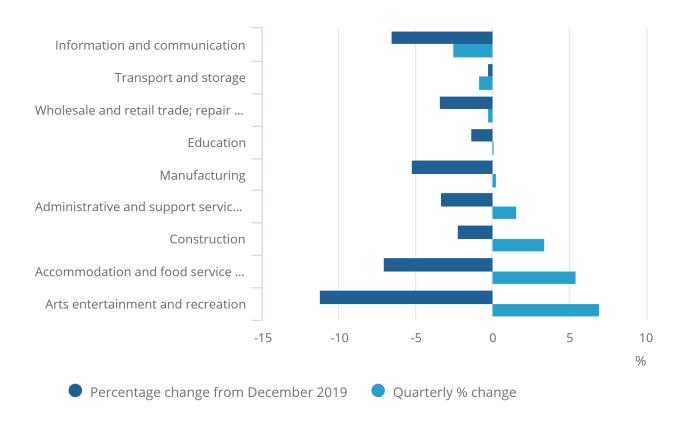

Figure 5: The majority of industries increased their number of jobs on the quarter in June 2021

June 2021 Workforce jobs, seasonally adjusted quarterly growth rates and percentage change from December 2019, UK

# Figure 5: The majority of industries increased their number of jobs on the quarter in June 2021

June 2021 Workforce jobs, seasonally adjusted quarterly growth rates and percentage change from December 2019, UK

#### Source: Office for National Statistics - Workforce jobs

The coronavirus pandemic affected job numbers adversely across the majority of industries, with those sectors hardest hit showing large falls since December 2019. Accommodation and food service activities has seen the largest number of job losses with 178,000 (negative 7.0%) since December 2019. Other notable industries to have been affected are wholesale, retail and motor vehicles, which fell by 170,000, and manufacturing, which fell by 138,000. Of all the industry sectors, six increased job numbers over the same period. The sector with the largest increase was public administration, defence and compulsory social security, with 81,000 more jobs.

There are signs of recovery in the quarterly figures, with 14 industry sectors showing positive growth since March 2021, contributing to an increase of 293,000 to the total workforce jobs estimate.

Accommodation and food service activities, up 122,000 (5.5%), showed the greatest single sector increase.