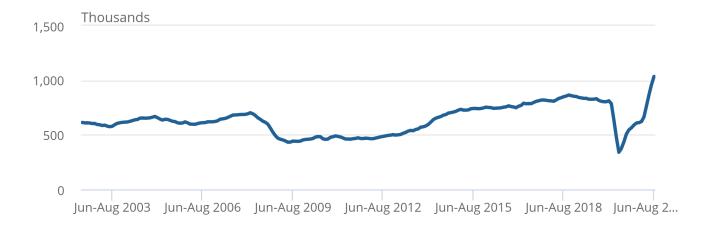

# 2. Main points

- The number of job vacancies in June to August 2021 was 1,034,000, the first time vacancies has risen over 1 million since records began, and is now 249,000 above its pre-coronavirus (COVID-19) pandemic January to March 2020 level.
- June to August 2021 saw vacancies grow on the quarter by 269,300 (35.2%), with all industry sectors increasing their number of vacancies, with the majority reaching record levels; the largest increase was seen in Accommodation and food services, which rose by 57,600 (75.4%).
- The number of vacancies reached record levels across all size bands in June to August 2021.
- The total number of workforce jobs in the UK in June 2021 was an estimated 34.8 million, down by 856,000 from December 2019; both employee jobs and self-employment jobs showed upward movement to increase the overall workforce jobs figure by 293,000 on the quarter, the highest quarterly increase since March 2014.

# 3. Vacancies for June to August 2021

Figure 1: Vacancies rose to a record 1,034,000 in June to August 2021

Number of vacancies in the UK, seasonally adjusted, June to August 2002 to June to August 2021

# Figure 1: Vacancies rose to a record 1,034,000 in June to August 2021

Number of vacancies in the UK, seasonally adjusted, June to August 2002 to June to August 2021

#### Source: Office for National Statistics - Vacancy Survey

In June to August 2021, the estimated number of vacancies was at its highest level since records began, with all industries growing on the quarter. In the same period there were 3.4 vacancies for every 100 employee jobs, also a record high.