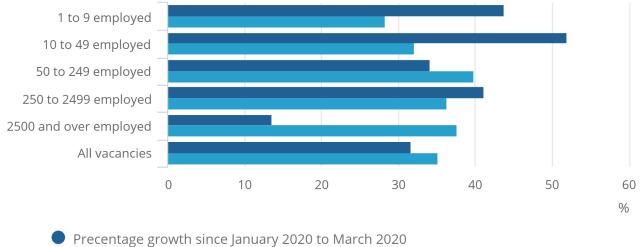

Figure 3: All size bands increased their number of vacancies on the quarter and from their pre-pandemic January to March 2020 levels

June to August 2021 three-month average vacancies in the UK, quarterly growth from March to May 2021 and growth from a pre-pandemic January to March 2020

# Figure 3: All size bands increased their number of vacancies on the quarter and from their pre-pandemic January to March 2020 levels

June to August 2021 three-month average vacancies in the UK, quarterly growth from March to May 2021 and growth from a pre-pandemic January to March 2020

Quarterly percentage growth since March 2021 to May 2021

Source: Office for National Statistics - Vacancy Survey

The signs of recovery are strong across all of the business size bands with each one displaying record highs in June to August 2021.