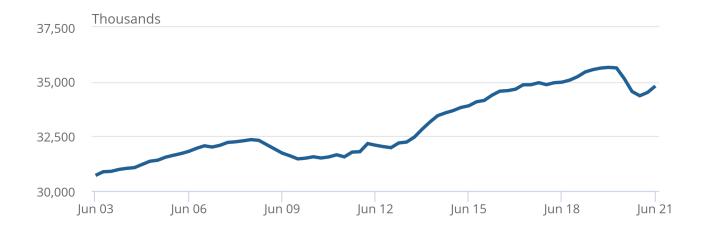

# 2. Main points

- The number of job vacancies in June to August 2021 was 1,034,000, the first time vacancies has risen over 1 million since records began, and is now 249,000 above its pre-coronavirus (COVID-19) pandemic January to March 2020 level.
- June to August 2021 saw vacancies grow on the quarter by 269,300 (35.2%), with all industry sectors increasing their number of vacancies, with the majority reaching record levels; the largest increase was seen in Accommodation and food services, which rose by 57,600 (75.4%).
- The number of vacancies reached record levels across all size bands in June to August 2021.
- The total number of workforce jobs in the UK in June 2021 was an estimated 34.8 million, down by 856,000 from December 2019; both employee jobs and self-employment jobs showed upward movement to increase the overall workforce jobs figure by 293,000 on the quarter, the highest quarterly increase since March 2014.

Figure 4: The total number of jobs in June 2021 increased to 34.8 million

Number of jobs in the UK, seasonally adjusted, June 2003 to June 2021

# Figure 4: The total number of jobs in June 2021 increased to 34.8 million

Number of jobs in the UK, seasonally adjusted, June 2003 to June 2021

#### Source: Office for National Statistics - Workforce jobs

In June 2021, there were an estimated 34.8 million jobs in the UK, the highest level since June 2020. This represents an increase of 293,000 from March 2021 driven by increases of 214,000 employee jobs and 72,000 self-employment jobs.

The June 2021 estimate does signify a recovery, despite being 856,000 below that of a pre-pandemic December 2019. In December 2020, the workforce jobs figure was 1.3 million below that of a year earlier, but in the first six months of 2021 this has improved by 444,000.