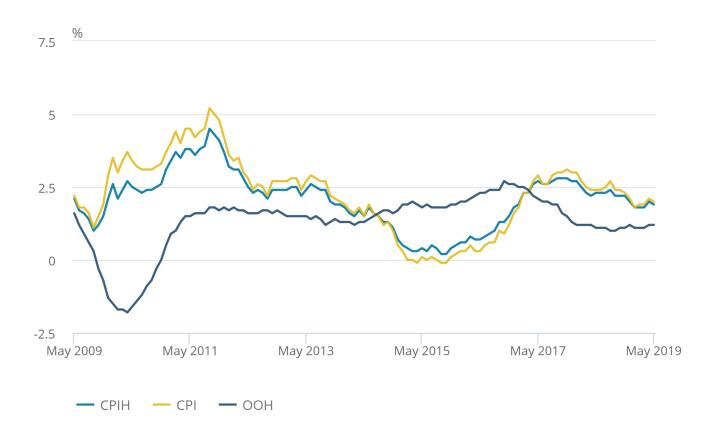

Source: Office for National Statistics - Consumer price inflation

Figure 1: CPIH and CPI 12-month inflation rates remain around 2%

CPIH, OOH component and CPI 12-month rates for the last 10 years, UK, May 2009 to May 2019

# Figure 1: CPIH and CPI 12-month inflation rates remain around 2%

CPIH, OOH component and CPI 12-month rates for the last 10 years, UK, May 2009 to May 2019

#### Source: Office for National Statistics - Consumer price inflation

The Consumer Prices Index including owner occupiers' housing costs (CPIH) 12-month rate was 1.9% in May 2019, down from 2.0% in April 2019.

The Consumer Prices Index (CPI) 12-month rate was 2.0% in May 2019, down from 2.1% in April 2019.

Table 1 presents the index numbers and inflation rates for CPIH, CPI and the owner occupiers' housing costs (OOH) component of CPIH.

Figure 1 compares the 12-month inflation rates for CPIH, CPI and the OOH component of CPIH. Given that OOH accounts for around 17% of CPIH, it is the main driver for differences between the CPIH and CPI inflation rates.