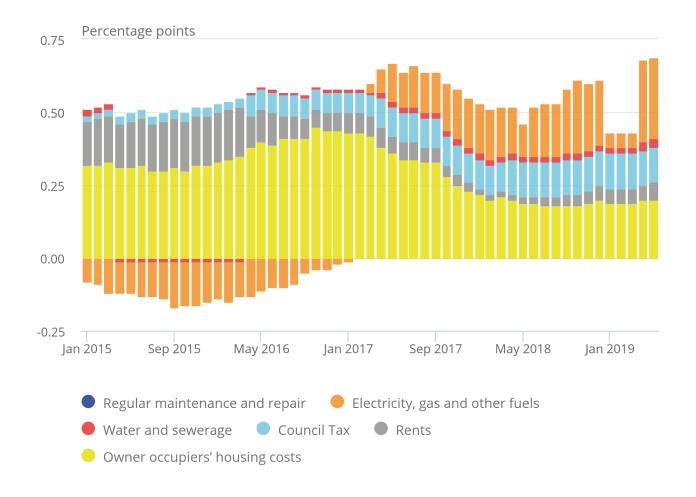

## Owner occupiers' housing costs

Figure 4: Contribution of OOH to inflation is stable over the last year

Contributions of housing components to the CPIH 12-month rate, UK, January 2015 to May 2019

# Figure 4: Contribution of OOH to inflation is stable over the last year

Contributions of housing components to the CPIH 12-month rate, UK, January 2015 to May 2019

Source: Office for National Statistics - Consumer price inflation

#### Notes:

1. Individual contributions may not sum to the total due to rounding.

Figure 4 shows the contribution of owner occupiers' housing costs (OOH) and Council Tax to the Consumer Prices Index including owner occupiers' housing costs (CPIH) inflation rate in the context of wider housing-related costs. The contribution from OOH had been on a downward trend from a high in October 2016. However, it has stabilised over the latest 12 months and was the largest contribution to the CPIH 12-month rate from all the housing and household services categories for the first three months of 2019.

Utility bills made a negative contribution during 2015 and 2016 but subsequent rises, most notably in electricity prices, saw the contribution turn positive through 2017 into 2018. Further electricity and gas price rises in autumn 2018 increased their contribution to the CPIH 12-month rate. The introduction of Ofgem's initial energy price cap resulted in reduced contributions to the CPIH 12-month rate for January to March 2019. However, the contribution from electricity, gas and other fuels increased in April 2019 as energy providers responded to the latest change in the price cap.

Increases in Council Tax starting in 2016 mean that its contribution has risen over recent years, though there was little change in the contribution when the 2019 increases were introduced in April this year. Conversely, the reduction in the contribution from rents is likely to be a result of a policy to reduce social housing rent starting from April 2016, although the contribution has risen slightly over the last year. Other housing costs (namely regular maintenance and repair, along with water and sewerage services) tend to make small contributions to the 12-month rate.