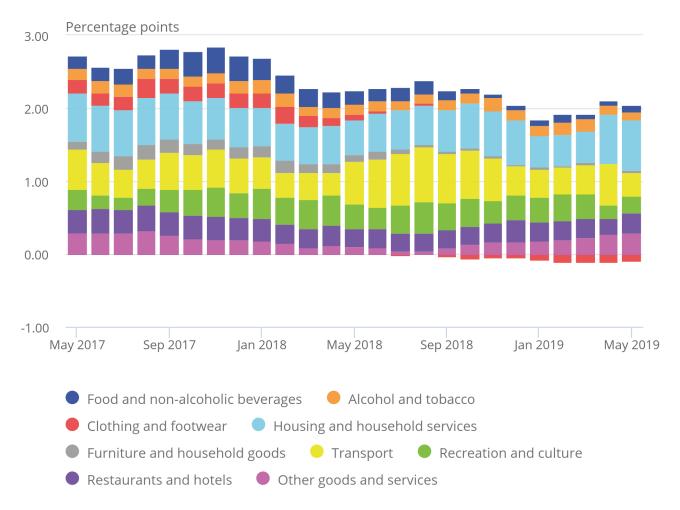

### Contributions to CPIH 12-month inflation rate

Figure 2: Largest contribution to inflation continues to come from housing and household services

Contributions to the CPIH 12-month rate, UK, May 2017 to May 2019

Figure 2: Largest contribution to inflation continues to come from housing and household services

Contributions to the CPIH 12-month rate, UK, May 2017 to May 2019

Source: Office for National Statistics - Consumer price inflation

#### Notes:

- 1. Individual contributions may not sum to the total due to rounding.
- 2. More information on the contents of each group can be found in Table 3 in the accompanying <u>Consumer price inflation dataset</u>.

Figure 2 shows the extent to which the different categories of goods and services have contributed to the overall CPIH 12-month rate over the last two years.

The largest upward contribution to the CPIH 12-month rate in May 2019 came from housing and household services, with prices rising by 2.3% on the year. The 12-month rate for this broad group was last higher in August 2013 when it was 2.4%. Within the group (which contributed 0.68 percentage points to the overall rate), the largest contributions were from electricity, gas and other fuels (a 0.28 percentage point contribution) and owner occupiers' housing costs (a 0.20 percentage point contribution).

There was also a large upward contribution from transport, where prices rose by 2.7% on the year, down from 4.6% in April 2019, which was influenced by the timing of Easter. The 12-month rate for May 2019 was the lowest observed since April 2018. Within transport, the most notable contributions were from motor fuels and new cars.

Clothing and footwear was the only broad group producing a downward contribution in May 2019, reflecting a fall in prices of 1.6% on the year. The contribution from this category has been negative for nine months.