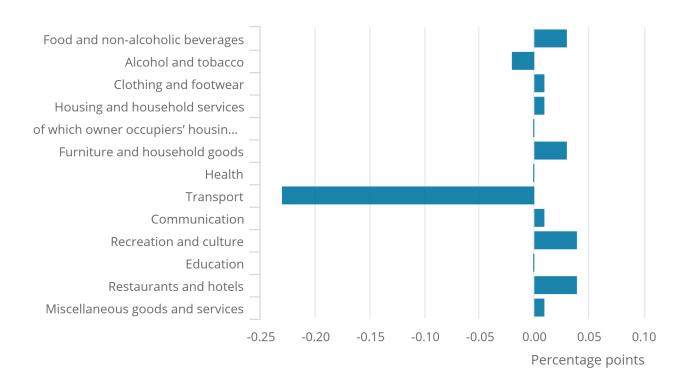

## Contributions to change in CPIH 12-month inflation rate

Figure 3: Largest contribution to change in the headline rate came from transport

Contributions to change in the CPIH 12-month rate, UK, between April and May 2019

# Figure 3: Largest contribution to change in the headline rate came from transport

Contributions to change in the CPIH 12-month rate, UK, between April and May 2019

Source: Office for National Statistics - Consumer price inflation

#### Notes:

- 1. Individual contributions may not sum to the total due to rounding.
- 2. More information on the contents of each group can be found in Table 3 in the accompanying <u>Consumer price inflation dataset</u>.

Figure 3 shows how each of the main groups of goods and services contributed to the change in the Consumer Prices Index including owner occupiers' housing costs (CPIH) 12-month rate between April and May 2019. The corresponding figures for the Consumer Prices Index (CPI) can be found in column F of Table 26 in the Consumer price inflation dataset.

By far the largest downward contribution to the change in the CPIH 12-month rate came from transport, where prices fell by 0.3% between April and May this year compared with a 1.5% rise between the same two months a year ago. The main downward effect came from transport services: fares fell by 3.8% overall between April and May this year, with the April prices influenced by Easter and the associated school holidays falling in the middle of the month. In 2018, when Easter fell in early April before the price collection dates, fares rose between April and May by 2.0%. The contribution from transport services came from all categories – air, sea, rail and road – with the single largest contribution from air transport.

Within transport overall, there were also smaller downward contributions from the purchase of vehicles (second-hand and new cars) and motor fuels. Petrol prices rose by 4.2 pence per litre between April and May 2019 compared with a larger rise of 4.6 pence per litre a year ago. They now stand on average at 128.3 pence per litre. Similarly, diesel prices rose by 2.8 pence per litre this year to stand at 135.8 pence per litre, compared with a rise of 4.7 pence per litre a year ago.

A smaller downward contribution came from alcoholic beverages and tobacco, with prices of cigarettes little changed this year but rising a year earlier.

The largest upward contribution to the change in the CPIH 12-month rate came from recreation and culture, where prices rose by 0.5% between April and May 2019 compared with a smaller rise of 0.1% between the same two months of 2018. Within this group, the largest upward effect came from games, toys and hobbies, partially from computer games but also from more traditional toys and games. Price movements for computer games can often be relatively large depending on the composition of bestseller charts. Within recreation and culture, there was a small, partially offsetting, downward effect from package holidays, which fell in price this year but rose in 2018.

Restaurants and hotels also produced an upward contribution, with prices for accommodation services, particularly overnight hotel accommodation, rising by more than a year ago.

Further small upward contributions came from food and non-alcoholic beverages, where prices rose this year but fell a year ago (particularly for meat), and furniture, household equipment and maintenance, where prices rose this year by more than a year ago, with the main upward contribution coming from furniture and furnishings.