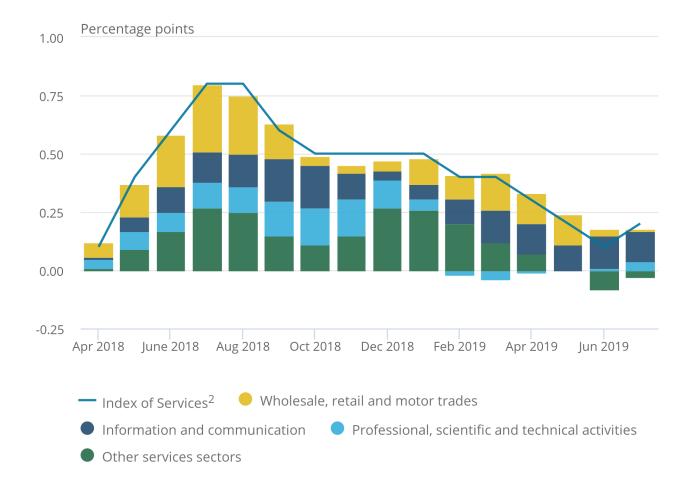

Services saw three-month on three-month growth of 0.8% in both July 2018 and August 2018 but has since weakened. Figure 3 shows the IoS growth from the three months to April 2018 to July 2019 and the services sector contributions to growth.

Figure 3: Three-month on three-month growth in 2019 is weaker than in 2018

Three-month Index of Services growth and sector contributions to growth, seasonally adjusted, UK, April 2018 to July 2019

Figure 3: Three-month on three-month growth in 2019 is weaker than in 2018

Three-month Index of Services growth and sector contributions^1^ to growth, seasonally adjusted, UK, April 2018 to July 2019

Source: Office for National Statistics - Index of Services

#### Notes:

- 1. Individual contributions may not sum to the total, due to rounding.
- 2. Percentage change.

The wholesale, retail and motor trade sector has weakened in the last two estimates of the three-month on three-month growth. This is largely because of a weakening in retail trade which saw a strong start to 2019; for more information please see <u>Retail sales</u>, <u>Great Britain</u>: <u>July 2019</u>.

The professional, scientific and technical activities sector grew by 0.4% in the latest three months, and was the third largest contributing sector (0.04 percentage points). This has strengthened since the start of 2019 where it saw its first negative growths since the three months to April 2017. However, the sector is still weaker compared to 2018.

There has also been weakening in the other services sectors from the start of 2019. The sectors mainly responsible for this were:

- administrative and support services, and other service activities which both weakened in the three months to June 2019
- human health activities, after a large rise in Quarter 4 (Oct to Dec) 2018
- education and real estate, both of which saw stronger growth between December 2018 and February 2019
- transportation and storage, which saw strong growth through much of 2018