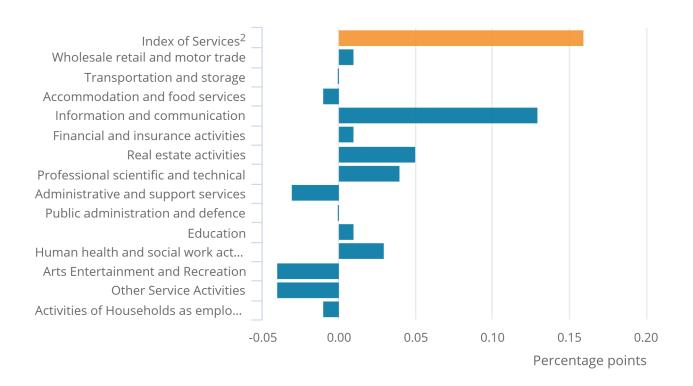

Figure 2: Information and communication sector contributed most to growth in the latest three months

Contributions 1 to growth, seasonally adjusted, UK, three months to July 2019

## Figure 2: Information and communication sector contributed most to growth in the latest three months

Contributions^1^ to growth, seasonally adjusted, UK, three months to July 2019

#### Source: Office for National Statistics - Index of Services

#### Notes:

- 1. Individual contributions may not sum to the total, due to rounding.
- 2. Percentage change.

The two industries contributing to the rise in the information and communication sector were:

- computer programming, which increased by 1.7%, contributing 0.07 percentage points
- motion pictures, which increased by 4.6%, contributing 0.05 percentage points

The real estate sector also contributed to the rise in the three months to July 2019; it grew by 0.3% and contributed 0.05 percentage points. Owned and leased real estate was the largest contributing industry within the sector. The industry grew by 0.7% and contributed 0.03 percentage points. Growth in letting of commercial property was the main reason for this.