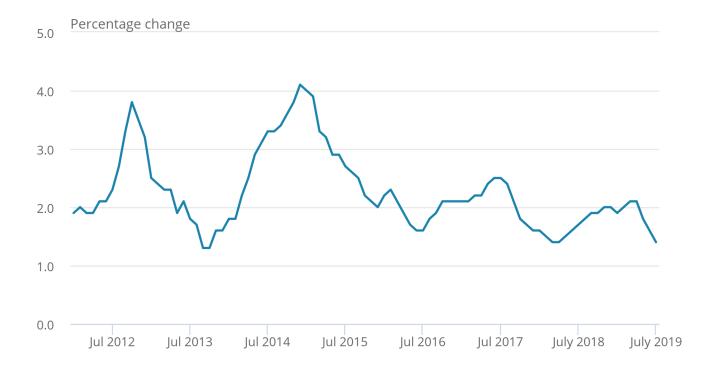

## 5. Three-month on a year ago services growth

Figure 6 shows the three-month on a year ago Index of Services (IoS) growth rates since January 2012.

Figure 6: Services output increased by 1.4% in the three months to July 2019 compared with the same period a year ago

Three-month on a year Index of Services growth, seasonally adjusted, UK, January 2012 to July 2019

## Figure 6: Services output increased by 1.4% in the three months to July 2019 compared with the same period a year ago

Three-month on a year Index of Services growth, seasonally adjusted, UK, January 2012 to July 2019

Source: Office for National Statistics - Index of Services

In the three months to July 2019, services output increased by 1.4% compared with the three months ending July 2018. This continues a weakening from the three months to April 2019 (2.1%). The growth in the three months to July 2019 was last lower in the three months to October 2013 which grew by 1.3% (was equal in April 2018).