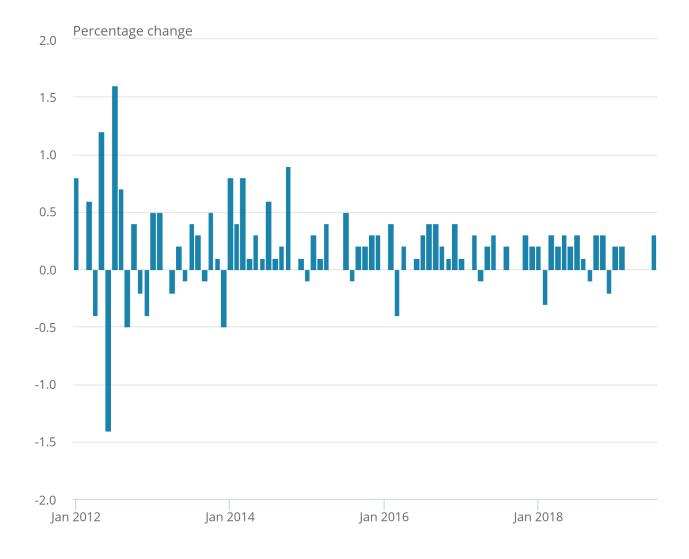

## 4. Month-on-month services growth

Services output increased by 0.3% in July 2019.

Figure 4 shows the month-on-month Index of Services (IoS) growth rates since January 2012. Figure 5 shows the month-on-month contributions of each of the IoS sectors for July 2019.

loS growth has been subdued more recently and has not seen monthly growth larger than 0.3% since December 2016 (Figure 4). It had previously seen four consecutive months of flat growth (March 2019 to June 2019).

Figure 4: Services has not seen monthly growth larger than 0.3% since December 2016

Monthly Index of Services growth, seasonally adjusted, UK, January 2012 to July 2019

Figure 4: Services has not seen monthly growth larger than 0.3% since December 2016

Monthly Index of Services growth, seasonally adjusted, UK, January 2012 to July 2019

Source: Office for National Statistics - Index of Services

Figure 5: Administrative and support services sector contributed most to services in the latest month