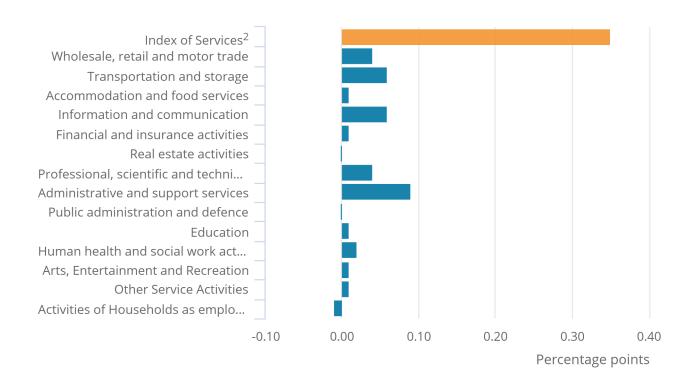

Monthly Index of Services growth, seasonally adjusted, UK, January 2012 to July 2019

Source: Office for National Statistics - Index of Services

Figure 5: Administrative and support services sector contributed most to services in the latest month

Contributions<sup>1</sup> to growth, seasonally adjusted, UK, July 2019

## Figure 5: Administrative and support services sector contributed most to services in the latest month

Contributions^1^ to growth, seasonally adjusted, UK, July 2019

#### Source: Office for National Statistics - Index of Services

#### Notes:

- 1. Individual contributions may not sum to the total, due to rounding.
- 2. Percentage change.

There were widespread increases in services in July 2019, with 11 out of 14 sectors increasing, while there were decreases in only one sector and two sectors showed no growth.

The administrative and support services sector was the largest positive contributing sector. It increased by 1.6% and contributed 0.09 percentage points. The industries responsible for this rise were:

- rental and leasing activities, which increased by 3.3%, contributing 0.04 percentage points
- services to buildings and landscape activities, which increased by 4.0%, contributing 0.03 percentage points

The transportation and storage sector also increased in July 2019. It grew by 1.1% and contributed 0.06 percentage points. The industries responsible for this rise were:

- land transport services, which increased by 1.4%, contributing 0.03 percentage points
- postal and courier activities, which increased by 2.3%, contributing 0.02 percentage points
- warehousing and support for transportation, which increased by 1.2%, contributing 0.02 percentage points

The other notable industry movements across services were:

- wholesale trade, which increased by 1.2%, contributing 0.05 percentage points
- computer programming, which increased by 1.3%, contributing 0.05 percentage points

There were very few negative industry contributions in the latest month. The largest of which was a fall in the motor trade industry. It decreased by 1.2% and contributed negative 0.03 percentage points.