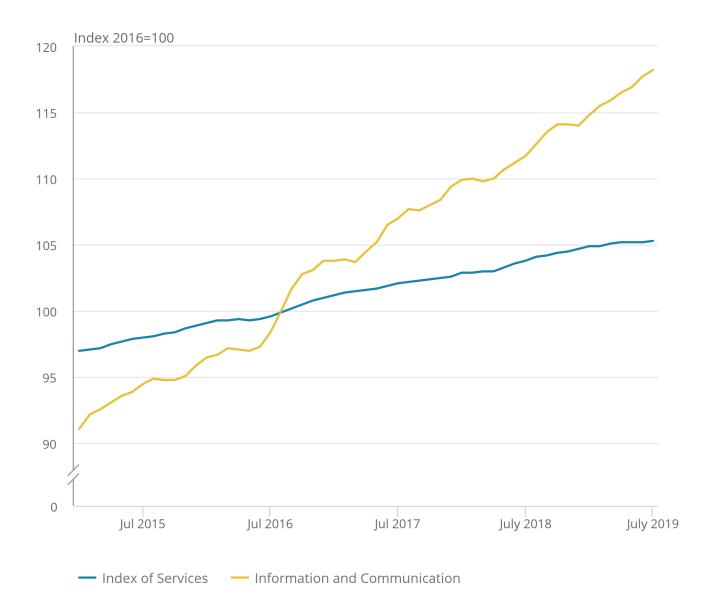

Figure 1 shows the three-month on three-month Index of Services (IoS) and the information and communication sector seasonally adjusted index from January 2015 to July 2019.

Figure 1: Services output increased by 0.2% in the three months to July 2019

Three-month Index of Services and information and communication sector, seasonally adjusted, UK, January 2015 to July 2019

# Figure 1: Services output increased by 0.2% in the three months to July 2019

Three-month Index of Services and information and communication sector, seasonally adjusted, UK, January 2015 to July 2019

Source: Office for National Statistics - Index of Services

Figure 2 shows the three-month on three-month contribution of the information and communication sector along with the other IoS sectors for the three months to July 2019.

Information and communication was the largest contributing sector to growth in the latest three months. It increased by 1.5% and contributed 0.13 percentage points.

The information and communication sector has seen consistent growth between January 2015 and July 2019, recording only one three-month on three-month decrease (March 2017 where it fell by 0.1%). The sector is also the best performing services sector over this period, with the computer programming industry the main driver behind this.