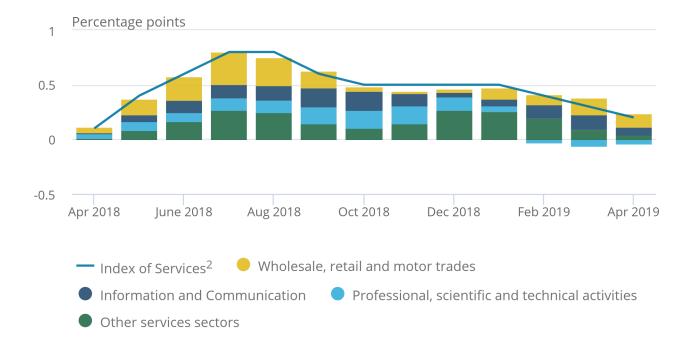

Services growth has weakened in each month since the three months to January 2019. The sector largely responsible for this weakening is the professional, scientific and technical activities sector (Figure 3). After consistent large contributions to services growth throughout 2018, the sector weakened in January 2019 and fell in February 2019, the first time since the three months to April 2017. Several industries within the sector saw strong growth at the end of 2018 and are now seeing a fall back at the start of 2019, with growth from fewer industries offsetting these falls.

Figure 3: The professional, scientific and technical activities sector has weakened in 2019

Three-month Index of Services growth and sector contributions 1 to growth, seasonally adjusted, UK, April 2018 to April 2019

#### Notes:

- 1. Individual contributions may not sum to the total due to rounding.
- 2. Percentage change.

Professional, scientific and technical activities was the largest decreasing sector in the latest three months. It decreased by 0.4% and contributed negative 0.04 percentage points. The industry mainly responsible for this fall was head offices and management consultancy, which decreased by 3.1%, contributing negative 0.05 percentage points.