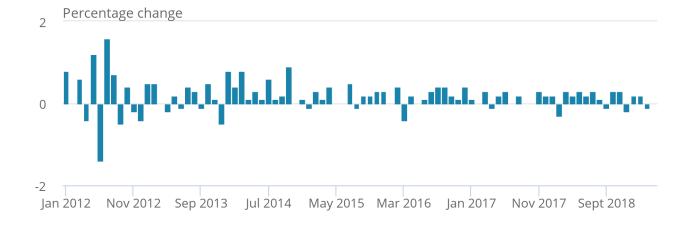

## 4. Month-on-month services growth

Services output showed no growth to one decimal place in April 2019, following a fall of 0.1% in March 2019.

Figure 4 shows the month-on-month Index of Services (IoS) growth rates since January 2012 and Figure 5 shows the month-on-month contributions of each of the IoS sectors for April 2019.

The IoS has not seen monthly growth larger than 0.3% since December 2016 (Figure 4), while the month-on-month decreases since January 2018 are the most seen over a similar period since 2013. IoS has also not seen two consecutive periods of no positive growth since October 2017. Care should be taken when using the month-on-month growth rates as data can often be volatile.

Figure 4: Services has seen more frequent negative monthly growths over the last year

Monthly Index of Services growth, seasonally adjusted, UK, January 2012 to April 2019

# Figure 4: Services has seen more frequent negative monthly growths over the last year

Monthly Index of Services growth, seasonally adjusted, UK, January 2012 to April 2019

Source: Office for National Statistics - Index of Services