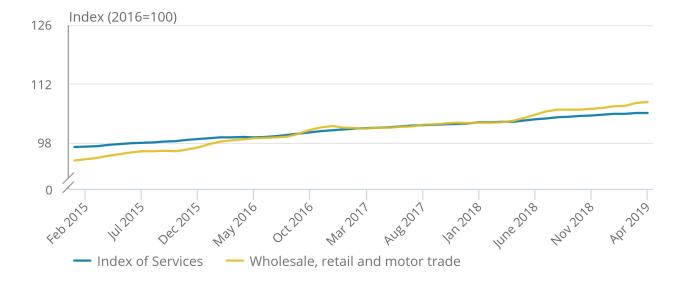

Wholesale, retail and motor trade was the largest contributing sector to growth in the latest three months. It increased by 0.9% and contributed 0.12 percentage points. Figure 1 shows the three-month on three-month Index of Services (IoS) and the wholesale, retail and motor trade sector seasonally adjusted index from January 2015 to April 2019.

Growth in this sector has outperformed total IoS from January 2015 but slowed from the start of 2017 until the three months to May 2018; from that point it saw large increases over the summer months, due mainly to retail and wholesale trade. In the latest three months, the retail trade industry was behind nearly all the growth within the sector.

Figure 1: Services output increased by 0.2% in the three months to April 2019

Three-month Index of Services and wholesale, retail and motor trade sector, seasonally adjusted, UK, January 2015 to April 2019

Source: Office for National Statistics - Index of Services

Figure 2 shows the three-month on three-month contribution of the wholesale, retail and motor trade sector along with the other IoS sectors for the three months to April 2019.