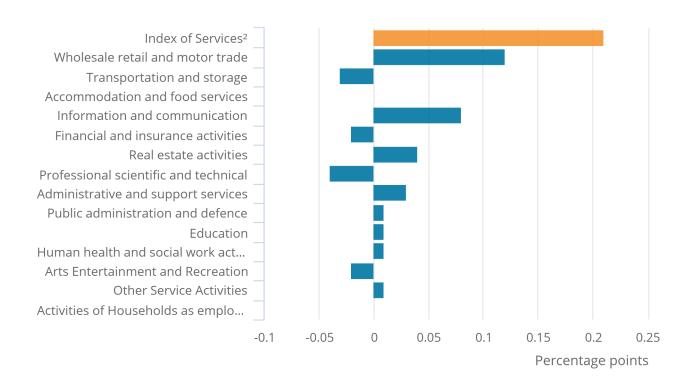

Source: Office for National Statistics - Index of Services

Figure 2 shows the three-month on three-month contribution of the wholesale, retail and motor trade sector along with the other IoS sectors for the three months to April 2019.

Figure 2: Wholesale, retail and motor trade sector contributed most to growth in the latest three months

Contributions<sup>1</sup> to growth, seasonally adjusted, UK, three months to April 2019

#### Notes:

- 1. Individual contributions may not sum to the total due to rounding.
- 2. Percentage change.

The retail trade industry was behind all the growth in wholesale, retail and motor trade, increasing by 1.7% and contributing 0.11 percentage points (of the 0.12 percentage point sector increase). Online retailers selling clothing items was the driver to this growth, for more information please see <u>Retail sales</u>, <u>Great Britain</u>: <u>April 2019</u>.

The information and communication sector also saw a large rise in the latest three months. The sector increased by 1.0% and contributed 0.08 percentage points. There was widespread growth within the sector, with the information services activities, motion pictures and computer programming industries all contributing to the rise.