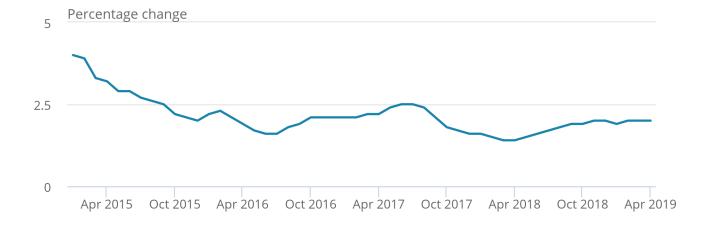

## 5. Three-month on a year ago services growth

Figure 6 shows the three-month on a year ago Index of Services (IoS) growth rates since January 2015.

Figure 6: Services output increased by 2.0% in the three months to April 2019 compared with the same period a year ago

# Figure 6: Services output increased by 2.0% in the three months to April 2019 compared with the same period a year ago

Three-month on a year Index of Services growth, seasonally adjusted, UK, January 2015 to April 2019

Source: Office for National Statistics - Index of Services

In the three months to April 2019, services output increased by 2.0% compared with the three months ending April 2018. The three-month on a year growth rate has seen little change recently after weakening from 2.5% in the three months to July 2017.