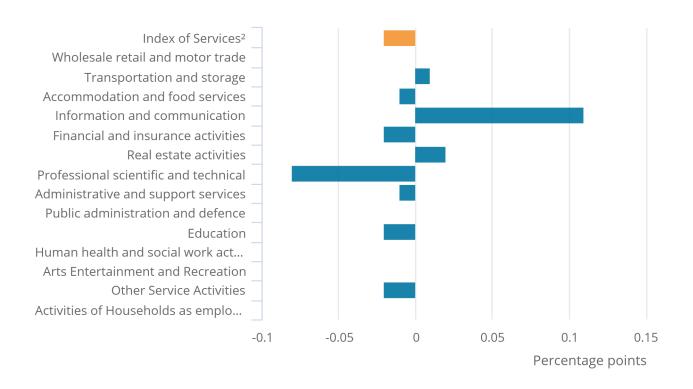

Figure 2: Wholesale, retail and motor trade sector contributed most to growth in the latest three months

Contributions<sup>1</sup> to growth, seasonally adjusted, UK, three months to April 2019

# Figure 2: Wholesale, retail and motor trade sector contributed most to growth in the latest three months

Contributions^1^ to growth, seasonally adjusted, UK, three months to April 2019

#### Notes:

- 1. Individual contributions may not sum to the total due to rounding.
- 2. Percentage change.

The retail trade industry was behind all the growth in wholesale, retail and motor trade, increasing by 1.7% and contributing 0.11 percentage points (of the 0.12 percentage point sector increase). Online retailers selling clothing items was the driver to this growth, for more information please see <u>Retail sales</u>, <u>Great Britain</u>: <u>April 2019</u>.

The information and communication sector also saw a large rise in the latest three months. The sector increased by 1.0% and contributed 0.08 percentage points. There was widespread growth within the sector, with the information services activities, motion pictures and computer programming industries all contributing to the rise.

#### Notes:

- 1. Individual contributions may not sum to the total due to rounding.
- 2. Percentage change.

Professional, scientific and technical activities was the largest decreasing sector in the latest three months. It decreased by 0.4% and contributed negative 0.04 percentage points. The industry mainly responsible for this fall was head offices and management consultancy, which decreased by 3.1%, contributing negative 0.05 percentage points.

The financial and insurance activities sector fell again in the latest three months; it decreased by 0.2% and contributed negative 0.02 percentage points. This sector has not seen positive growth since the three months to April 2017; the longest period on record without a rise.